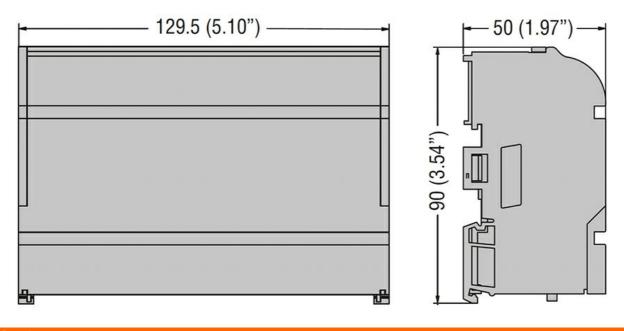

| Product designation                           |      | Power<br>distribution block |
|-----------------------------------------------|------|-----------------------------|
| Electrical features                           |      |                             |
| Number of poles                               |      | 4                           |
| Rated insulation voltage Ui                   | V    | 500                         |
| IEC Conventional free air thermal current Ith | А    | 100                         |
| Rated peak withstand current lpk              | kA   | 20                          |
| Rated short time current Icw 1s               | kA   | 4.5                         |
| Connections                                   |      |                             |
| Terminal hole diameter_Option 1               | mm   | 2x8.5mm                     |
| Conductor section connectable_Option 1        |      |                             |
|                                               | mm2  | 1025                        |
| Tightening torque Max_Option 1                |      |                             |
|                                               | Nm   | 3                           |
|                                               | lbin | 27                          |
| Terminal hole diameter_Option 2               | mm   | 7x5.5mm                     |
| Conductor section connectable_Option 2        |      |                             |
|                                               | mm2  | 2.56                        |
| Tightening torque Max_Option 2                |      |                             |
|                                               | Nm   | 3                           |
|                                               | lbin | 27                          |
| Terminal hole diameter_Option 3               | mm   | 6x4.5mm                     |
| Conductor section connectable_Option 3        |      |                             |
|                                               | mm2  | 1.54                        |
| Tightening torque Max_Option 3                |      |                             |
|                                               | Nm   | 3                           |
|                                               | Ibin | 27                          |
| Mechanical features                           |      |                             |
| Operating position                            |      |                             |
| norma                                         |      | Vertical plane              |
| allowabl                                      | Э    | Any                         |
| Fixing                                        |      | Screw / DIN rail            |
|                                               |      | 35mm                        |
| Phillips                                      |      | 2                           |
| Weight                                        | g    | 440                         |
| Resistance & Protection                       |      |                             |
| Terminals IP degree                           |      | IP20 front                  |
| Dimensions                                    |      |                             |