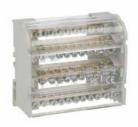

| Product designation                           |      | Power distribution block |
|-----------------------------------------------|------|--------------------------|
| Electrical features                           |      |                          |
| Number of poles                               |      | 4                        |
| Rated insulation voltage Ui                   | V    | 500                      |
| IEC Conventional free air thermal current Ith | А    | 100                      |
| Rated peak withstand current lpk              | kA   | 20                       |
| Rated short time current lcw 1s               | kA   | 4.5                      |
| Connections                                   |      |                          |
| Terminal hole diameter_Option 1               | mm   | 2x8.5mm                  |
| Conductor section connectable_Option 1        |      |                          |
|                                               | mm2  | 1025                     |
| Tightening torque Max_Option 1                |      |                          |
|                                               | Nm   | 3                        |
|                                               | Ibin | 27                       |
| Terminal hole diameter_Option 2               | mm   | 5x5.5mm                  |
| Conductor section connectable_Option 2        |      |                          |
|                                               | mm2  | 2.56                     |
| Tightening torque Max_Option 2                |      |                          |
|                                               | Nm   | 3                        |
|                                               | Ibin | 27                       |
| Terminal hole diameter_Option 3               | mm   | 4x4.5mm                  |
| Conductor section connectable_Option 3        |      |                          |
|                                               | mm2  | 1.54                     |
| Tightening torque Max_Option 3                |      |                          |
|                                               | Nm   | 3                        |
|                                               | Ibin | 27                       |
| Mechanical features                           |      |                          |
| Operating position                            |      |                          |
|                                               | mal  | Vertical plane           |
| allowa                                        | able | Any                      |
| Fixing                                        |      | Screw / DIN rail<br>35mm |
| Phillips                                      |      | 2                        |
| Weight                                        | g    | 345                      |
| Resistance & Protection                       |      |                          |
| Terminals IP degree                           |      | IP20 front               |
| Dimensions                                    |      |                          |