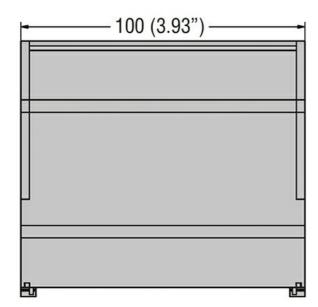

| Product designation                           |      | Power distribution block |
|-----------------------------------------------|------|--------------------------|
| Electrical features                           |      |                          |
| Number of poles                               |      | 4                        |
| Rated insulation voltage Ui                   | V    | 500                      |
| IEC Conventional free air thermal current Ith | А    | 100                      |
| Rated peak withstand current lpk              | kA   | 20                       |
| Rated short time current lcw 1s               | kA   | 4.5                      |
| Connections                                   |      |                          |
| Terminal hole diameter_Option 1               | mm   | 2x8.5mm                  |
| Conductor section connectable_Option 1        |      |                          |
|                                               | mm2  | 1025                     |
| Tightening torque Max_Option 1                |      |                          |
|                                               | Nm   | 3                        |
|                                               | Ibin | 27                       |
| Terminal hole diameter_Option 2               | mm   | 5x5.5mm                  |
| Conductor section connectable_Option 2        |      |                          |
|                                               | mm2  | 2.56                     |
| Tightening torque Max_Option 2                |      |                          |
|                                               | Nm   | 3                        |
|                                               | Ibin | 27                       |
| Terminal hole diameter_Option 3               | mm   | 4x4.5mm                  |
| Conductor section connectable_Option 3        |      |                          |
|                                               | mm2  | 1.54                     |
| Tightening torque Max_Option 3                |      |                          |
|                                               | Nm   | 3                        |
|                                               | Ibin | 27                       |
| Mechanical features                           |      |                          |
| Operating position                            |      |                          |
|                                               | mal  | Vertical plane           |
| allowa                                        | able | Any                      |
| Fixing                                        |      | Screw / DIN rail<br>35mm |
| Phillips                                      |      | 2                        |
| Weight                                        | g    | 345                      |
| Resistance & Protection                       |      |                          |
| Terminals IP degree                           |      | IP20 front               |
| Dimensions                                    |      |                          |