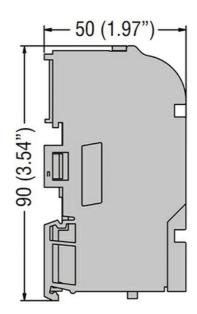

| Product designation                           |      | Power distribution block |
|-----------------------------------------------|------|--------------------------|
| Electrical features                           |      |                          |
| Number of poles                               |      | 4                        |
| Rated insulation voltage Ui                   | V    | 500                      |
| IEC Conventional free air thermal current Ith | А    | 100                      |
| Rated peak withstand current lpk              | kA   | 20                       |
| Rated short time current lcw 1s               | kA   | 4.5                      |
| Connections                                   |      |                          |
| Terminal hole diameter_Option 1               | mm   | 2x8.5mm                  |
| Conductor section connectable_Option 1        |      |                          |
|                                               | mm2  | 1025                     |
| Tightening torque Max_Option 1                |      |                          |
|                                               | Nm   | 3                        |
|                                               | Ibin | 27                       |
| Terminal hole diameter_Option 2               | mm   | 5x5.5mm                  |
| Conductor section connectable_Option 2        |      |                          |
|                                               | mm2  | 2.56                     |
| Tightening torque Max_Option 2                |      |                          |
|                                               | Nm   | 3                        |
|                                               | Ibin | 27                       |
| Terminal hole diameter_Option 3               | mm   | 4x4.5mm                  |
| Conductor section connectable_Option 3        |      |                          |
|                                               | mm2  | 1.54                     |
| Tightening torque Max_Option 3                |      |                          |
|                                               | Nm   | 3                        |
|                                               | Ibin | 27                       |
| Mechanical features                           |      |                          |
| Operating position                            |      |                          |
|                                               | mal  | Vertical plane           |
| allowa                                        | able | Any                      |
| Fixing                                        |      | Screw / DIN rail<br>35mm |
| Phillips                                      |      | 2                        |
| Weight                                        | g    | 345                      |
| Resistance & Protection                       |      |                          |
| Terminals IP degree                           |      | IP20 front               |
| Dimensions                                    |      |                          |