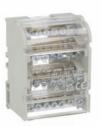

| Product designation                           |        | Power<br>distribution block |
|-----------------------------------------------|--------|-----------------------------|
| Electrical features                           |        |                             |
| Number of poles                               |        | 4                           |
| Rated insulation voltage Ui                   | V      | 500                         |
| IEC Conventional free air thermal current Ith | А      | 100                         |
| Rated peak withstand current lpk              | kA     | 20                          |
| Rated short time current Icw 1s               | kA     | 4.5                         |
| Connections                                   |        |                             |
| Terminal hole diameter_Option 1               | mm     | 1x8.5mm                     |
| Conductor section connectable_Option 1        |        |                             |
|                                               | mm2    | 1025                        |
| Tightening torque Max_Option 1                |        |                             |
|                                               | Nm     | 3                           |
|                                               | lbin   | 27                          |
| Terminal hole diameter_Option 2               | mm     | 3x5.5mm                     |
| Conductor section connectable_Option 2        |        |                             |
|                                               | mm2    | 2.56                        |
| Tightening torque Max_Option 2                |        |                             |
|                                               | Nm     | 3                           |
|                                               | lbin   | 27                          |
| Terminal hole diameter_Option 3               | mm     | 3x4.5mm                     |
| Conductor section connectable_Option 3        |        |                             |
|                                               | mm2    | 1.54                        |
| Tightening torque Max_Option 3                |        |                             |
|                                               | Nm     | 3                           |
|                                               | Ibin   | 27                          |
| Mechanical features                           |        |                             |
| Operating position                            |        |                             |
|                                               | normal | Vertical plane              |
| al                                            | owable | Any                         |
| Fixing                                        |        | Screw / DIN rail<br>35mm    |
| Phillips                                      |        | 2                           |
| Weight                                        | g      | 238                         |
| Resistance & Protection                       |        |                             |
| Terminals IP degree                           |        | IP20 front                  |
| Dimensions                                    |        |                             |
|                                               |        |                             |