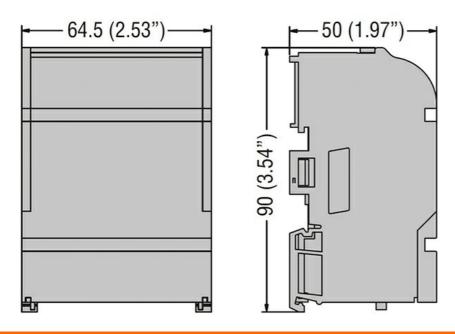

| Product designation                           |        | Power<br>distribution block |
|-----------------------------------------------|--------|-----------------------------|
| Electrical features                           |        |                             |
| Number of poles                               |        | 4                           |
| Rated insulation voltage Ui                   | V      | 500                         |
| IEC Conventional free air thermal current Ith | А      | 100                         |
| Rated peak withstand current lpk              | kA     | 20                          |
| Rated short time current Icw 1s               | kA     | 4.5                         |
| Connections                                   |        |                             |
| Terminal hole diameter_Option 1               | mm     | 1x8.5mm                     |
| Conductor section connectable_Option 1        |        |                             |
|                                               | mm2    | 1025                        |
| Tightening torque Max_Option 1                |        |                             |
|                                               | Nm     | 3                           |
|                                               | lbin   | 27                          |
| Terminal hole diameter_Option 2               | mm     | 3x5.5mm                     |
| Conductor section connectable_Option 2        |        |                             |
|                                               | mm2    | 2.56                        |
| Tightening torque Max_Option 2                |        |                             |
|                                               | Nm     | 3                           |
|                                               | lbin   | 27                          |
| Terminal hole diameter_Option 3               | mm     | 3x4.5mm                     |
| Conductor section connectable_Option 3        |        |                             |
|                                               | mm2    | 1.54                        |
| Tightening torque Max_Option 3                |        |                             |
|                                               | Nm     | 3                           |
|                                               | Ibin   | 27                          |
| Mechanical features                           |        |                             |
| Operating position                            |        |                             |
|                                               | normal | Vertical plane              |
| al                                            | owable | Any                         |
| Fixing                                        |        | Screw / DIN rail<br>35mm    |
| Phillips                                      |        | 2                           |
| Weight                                        | g      | 238                         |
| Resistance & Protection                       |        |                             |
| Terminals IP degree                           |        | IP20 front                  |
| Dimensions                                    |        |                             |
|                                               |        |                             |