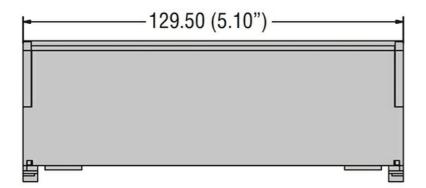

| Product designation                           |         | Power distribution block |
|-----------------------------------------------|---------|--------------------------|
| Electrical features                           |         | distribution block       |
| Number of poles                               |         | 2                        |
| Rated insulation voltage Ui                   | V       | 500                      |
| IEC Conventional free air thermal current Ith | A       | 125                      |
| Rated peak withstand current lpk              | kA      | 20                       |
| Rated short time current lcw 1s               | kA      | 4.5                      |
| Connections                                   |         |                          |
| Terminal hole diameter_Option 1               | mm      | 2x8.8mm                  |
| Conductor section connectable_Option 1        |         |                          |
|                                               | mm      | 2 1035                   |
| Tightening torque Max_Option 1                |         |                          |
|                                               | Nm      | 3                        |
|                                               | Ibin    | 27                       |
| Terminal hole diameter_Option 2               | mm      | 2x7.5mm                  |
| Conductor section connectable_Option 2        |         |                          |
|                                               | mm      | 2 1025                   |
| Tightening torque Max_Option 2                |         |                          |
|                                               | Nm      | 3                        |
|                                               | Ibin    |                          |
| Terminal hole diameter_Option 3               | mm      | 11x5.5mm                 |
| Conductor section connectable_Option 3        |         |                          |
|                                               | mm      | 2 2.56                   |
| Tightening torque Max_Option 3                |         |                          |
|                                               | Nm      |                          |
|                                               | lbin    | 27                       |
| Mechanical features                           |         |                          |
| Operating position                            |         |                          |
|                                               | normal  | Vertical plane           |
| al                                            | lowable | Any                      |
| Fixing                                        |         | Screw / DIN rail<br>35mm |
| Phillips                                      |         | 2                        |
| Weight                                        | g       | 230                      |
| Resistance & Protection                       |         |                          |
| Terminals IP degree                           |         | IP20 front               |
| Dimensions                                    |         |                          |