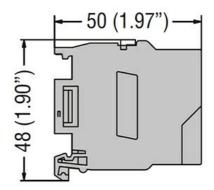

| Product designation                           |         | Power distribution block |
|-----------------------------------------------|---------|--------------------------|
| Electrical features                           |         | distribution block       |
| Number of poles                               |         | 2                        |
| Rated insulation voltage Ui                   | V       | 500                      |
| IEC Conventional free air thermal current Ith | A       | 125                      |
| Rated peak withstand current lpk              | kA      | 20                       |
| Rated short time current lcw 1s               | kA      | 4.5                      |
| Connections                                   |         |                          |
| Terminal hole diameter_Option 1               | mm      | 2x8.8mm                  |
| Conductor section connectable_Option 1        |         |                          |
|                                               | mm      | 2 1035                   |
| Tightening torque Max_Option 1                |         |                          |
|                                               | Nm      | 3                        |
|                                               | Ibin    | 27                       |
| Terminal hole diameter_Option 2               | mm      | 2x7.5mm                  |
| Conductor section connectable_Option 2        |         |                          |
|                                               | mm      | 2 1025                   |
| Tightening torque Max_Option 2                |         |                          |
|                                               | Nm      | 3                        |
|                                               | Ibin    |                          |
| Terminal hole diameter_Option 3               | mm      | 11x5.5mm                 |
| Conductor section connectable_Option 3        |         |                          |
|                                               | mm      | 2 2.56                   |
| Tightening torque Max_Option 3                |         |                          |
|                                               | Nm      |                          |
|                                               | lbin    | 27                       |
| Mechanical features                           |         |                          |
| Operating position                            |         |                          |
|                                               | normal  | Vertical plane           |
| al                                            | lowable | Any                      |
| Fixing                                        |         | Screw / DIN rail<br>35mm |
| Phillips                                      |         | 2                        |
| Weight                                        | g       | 230                      |
| Resistance & Protection                       |         |                          |
| Terminals IP degree                           |         | IP20 front               |
| Dimensions                                    |         |                          |