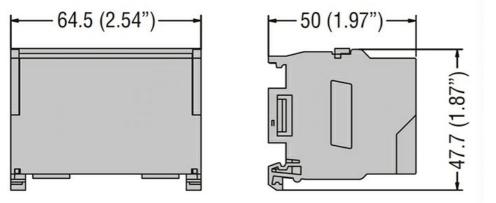

| Product designation                           |      | Power<br>distribution block |
|-----------------------------------------------|------|-----------------------------|
| Electrical features                           |      |                             |
| Number of poles                               |      | 2                           |
| Rated insulation voltage Ui                   | V    | 500                         |
| IEC Conventional free air thermal current Ith |      | 100                         |
| Rated peak withstand current lpk              |      | 20                          |
| Rated short time current Icw 1s               |      | 4.5                         |
| Connections                                   |      |                             |
| Terminal hole diameter_Option 1               | mm   | 1x8.5mm                     |
| Conductor section connectable_Option 1        |      |                             |
|                                               | mm2  | 1025                        |
| Tightening torque Max_Option 1                |      |                             |
|                                               | Nm   | 3                           |
|                                               | Ibin | 27                          |
| Terminal hole diameter_Option 2               | mm   | 3x5.5mm                     |
| Conductor section connectable_Option 2        |      |                             |
|                                               | mm2  | 2.56                        |
| Tightening torque Max_Option 2                |      |                             |
|                                               | Nm   | 3                           |
|                                               | Ibin | 27                          |
| Terminal hole diameter_Option 3               | mm   | 3x4.5mm                     |
| Conductor section connectable_Option 3        |      |                             |
|                                               | mm2  | 1.54                        |
| Tightening torque Max_Option 3                |      |                             |
|                                               | Nm   | 3                           |
|                                               | Ibin | 27                          |
| Mechanical features                           |      |                             |
| Operating position                            |      |                             |
| normal                                        |      | Vertical plane              |
| allowable                                     |      | Any                         |
| Fixing                                        |      | Screw / DIN rail            |
|                                               |      | 35mm                        |
| Phillips                                      |      | 2                           |
| Weight                                        | g    | 130                         |
| Resistance & Protection                       |      |                             |
| Terminals IP degree                           |      | IP20 front                  |
| Dimensions                                    |      |                             |