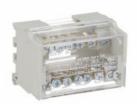

| Product designation                           |      | Power<br>distribution block |
|-----------------------------------------------|------|-----------------------------|
| Electrical features                           |      |                             |
| Number of poles                               |      | 2                           |
| Rated insulation voltage Ui                   | V    | 500                         |
| IEC Conventional free air thermal current Ith |      | 100                         |
| Rated peak withstand current lpk              |      | 20                          |
| Rated short time current Icw 1s               |      | 4.5                         |
| Connections                                   |      |                             |
| Terminal hole diameter_Option 1               | mm   | 1x8.5mm                     |
| Conductor section connectable_Option 1        |      |                             |
|                                               | mm2  | 1025                        |
| Tightening torque Max_Option 1                |      |                             |
|                                               | Nm   | 3                           |
|                                               | Ibin | 27                          |
| Terminal hole diameter_Option 2               | mm   | 3x5.5mm                     |
| Conductor section connectable_Option 2        |      |                             |
|                                               | mm2  | 2.56                        |
| Tightening torque Max_Option 2                |      |                             |
|                                               | Nm   | 3                           |
|                                               | Ibin | 27                          |
| Terminal hole diameter_Option 3               | mm   | 3x4.5mm                     |
| Conductor section connectable_Option 3        |      |                             |
|                                               | mm2  | 1.54                        |
| Tightening torque Max_Option 3                |      |                             |
|                                               | Nm   | 3                           |
|                                               | Ibin | 27                          |
| Mechanical features                           |      |                             |
| Operating position                            |      |                             |
| normal                                        |      | Vertical plane              |
| allowable                                     |      | Any                         |
| Fixing                                        |      | Screw / DIN rail            |
|                                               |      | 35mm                        |
| Phillips                                      |      | 2                           |
| Weight                                        | g    | 130                         |
| Resistance & Protection                       |      |                             |
| Terminals IP degree                           |      | IP20 front                  |
| Dimensions                                    |      |                             |