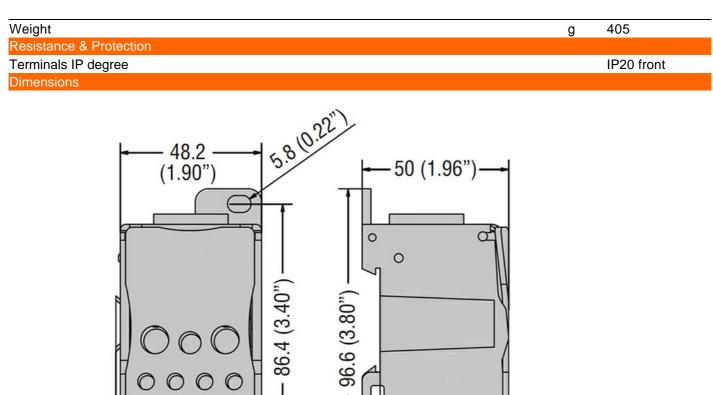

## ACB1P255A12

POWER DISTRIBUTION BLOCK, SINGLE-POLE, 255A, 12 TERMINALS

ENERGY AND AUTOMATION

6.1 (0.24"

Compliance

Certifications

1.5 (0.06"

ETIM classification