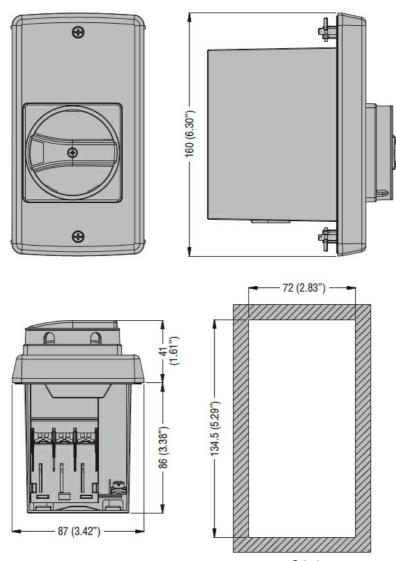

## **SM1Z1720R** FLUSH-MOUNT ENCLOSURE IP65 (4X) FOR SM1R... WITH ROTARY ACTUATOR BLACK. WIDTH 87MM

Cutout

SM1Z1720R

| Product designation            |     |          | Flush mount<br>enclosures IP65<br>for SM1R (UL      |
|--------------------------------|-----|----------|-----------------------------------------------------|
| Product type designation       |     |          | type 4X)<br>SM1Z<br>Flush mount                     |
| Description<br>Accessories for |     |          | enclosures IP65<br>for SM1R (UL<br>type 4X)<br>SM1R |
| Mechanical features            |     |          | SIVITK                                              |
| Weight                         |     | a        | 245                                                 |
| Operations                     |     | g        | 243                                                 |
| Mechanical life                |     | avalaa   | 100000                                              |
|                                |     | cycles   | 100000                                              |
| Ambient conditions             |     |          |                                                     |
| Temperature                    |     |          |                                                     |
| Operating temperature          |     | <b>^</b> | ~ <b>-</b>                                          |
|                                | min | °C       | -25                                                 |
|                                | max | °C       | +60                                                 |
| Storage temperature            |     |          |                                                     |
|                                | min | °C       | -50                                                 |
|                                | max | °C       | +80                                                 |
| IEC degree of protection       |     |          | IP65                                                |
| UL degree of protection        |     |          | 4X                                                  |
| Dimensions                     |     |          |                                                     |