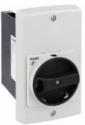

## **SM1Z1720R** FLUSH-MOUNT ENCLOSURE IP65 (4X) FOR SM1R... WITH ROTARY ACTUATOR BLACK. WIDTH 87MM

Cutout

SM1Z1720R