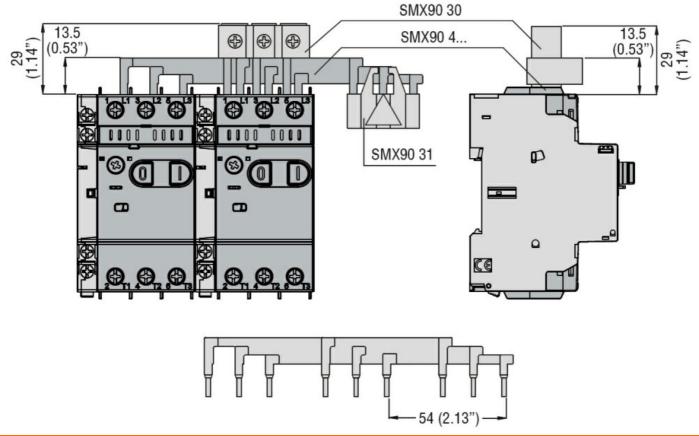

## 11SMX9042

## THREE-PHASE CONNECTION BUSBAR 54MM. FOR 2 BREAKERS. FOR SM1...

Compliance

CSA C22.2 n° 14 IEC/EN 60947-1 IEC/EN 60947-5-1 UL508

Certificates

cULus EAC

ETIM classification

Product designation

Product type designation

Description

Accessories for

Three-phase connection busbars 54mm/2.13" spacing 11SMX Three-phase connection busbars 54mm/2.13" spacing SM1P..., SM1R...

| 7.0000001100101                      |    | · · · · · · · · · · · · · · · · · · · |
|--------------------------------------|----|---------------------------------------|
| Auxiliary contact characteristics    |    |                                       |
| Rated insulation voltage Ui IEC/EN   | V  | 690                                   |
| Rated impulse withstand voltage Uimp | kV | 4                                     |
| Operational characteristics          |    |                                       |
| IEC maximum current (Imax)           | Α  | 63                                    |
| Mechanical features                  |    |                                       |
| Weight                               | g  | 31                                    |
| Dimensions                           |    |                                       |