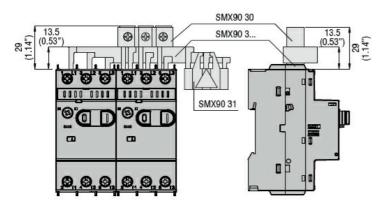

48

g

Terminal block for Product designation busbar supply Product type designation 11SMX Terminal block for Description busbar supply SM1P..., SM1R... Accessories for Auxiliary contact characteristics Rated insulation voltage Ui IEC/EN ٧ 690 Rated impulse withstand voltage Uimp kV 4 Operational characteristics IEC maximum current (Imax) Α 63 Mechanical features Tightening torque for terminals 2.5 Nm min max Nm 3 Conductor section AWG/Kcmil 10 min max 4 Flexible c/w lug conductor section 4 mm<sup>2</sup> min max mm<sup>2</sup> 25 Terminals tool Ph2