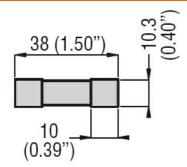

## FUSE FOR PHOTOVOLTAIC APPLICATIONS, FOR 10X38MM FUSES. 30KA BREAKING CAPACITY AT 1000VDC, 12A

| Product designation Product type designation Operating voltage type |   | Fuse holder<br>FB<br>DC |
|---------------------------------------------------------------------|---|-------------------------|
| Electrical features                                                 |   |                         |
| IEC maximum rated current (In)                                      | Α | 12                      |
| IEC maximum rated voltage (Un)                                      | V | 1000                    |
| Rated current (In)                                                  | Α | 12                      |
| Mechanical features                                                 |   |                         |
| Weight                                                              | g | 8                       |
| Dimensions                                                          |   |                         |