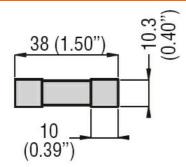

## FUSE FOR PHOTOVOLTAIC APPLICATIONS, FOR 10X38MM FUSES. 30KA BREAKING CAPACITY AT 1000VDC, 10A

| Product designation Product type designation Operating voltage type |   | Fuse holder<br>FB<br>DC |
|---------------------------------------------------------------------|---|-------------------------|
| Electrical features                                                 |   |                         |
| IEC maximum rated current (In)                                      | Α | 10                      |
| IEC maximum rated voltage (Un)                                      | V | 1000                    |
| Rated current (In)                                                  | Α | 10                      |
| Mechanical features                                                 |   |                         |
| Weight                                                              | g | 8                       |
| Dimensions                                                          |   |                         |