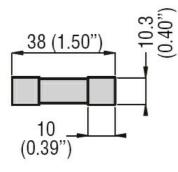

| Product designation<br>Product type designation<br>Operating voltage type |   | Fuse holder<br>FB<br>DC |
|---------------------------------------------------------------------------|---|-------------------------|
| Electrical features                                                       |   |                         |
| IEC maximum rated current (In)                                            | А | 8                       |
| IEC maximum rated voltage (Un)                                            | V | 1000                    |
| Rated current (In)                                                        | Α | 8                       |
| Mechanical features                                                       |   |                         |
| Weight                                                                    | g | 8                       |
| Dimensions                                                                |   |                         |