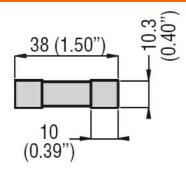

## FUSE FOR PHOTOVOLTAIC APPLICATIONS, FOR 10X38MM FUSES. 30KA BREAKING CAPACITY AT 1000VDC, 4A

| Product designation Product type designation Operating voltage type |   | Fuse holder<br>FB<br>DC |
|---------------------------------------------------------------------|---|-------------------------|
| Electrical features                                                 |   |                         |
| IEC maximum rated current (In)                                      | Α | 4                       |
| IEC maximum rated voltage (Un)                                      | V | 1000                    |
| Rated current (In)                                                  | Α | 4                       |
| Mechanical features                                                 |   |                         |
| Weight                                                              | g | 8                       |
| Dimensions                                                          |   |                         |