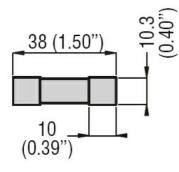

| Product designation<br>Product type designation<br>Operating voltage type |   | Fuse holder<br>FB<br>DC |
|---------------------------------------------------------------------------|---|-------------------------|
| Electrical features                                                       |   |                         |
| IEC maximum rated current (In)                                            | А | 2                       |
| IEC maximum rated voltage (Un)                                            | V | 1000                    |
| Rated current (In)                                                        | А | 2                       |
| Mechanical features                                                       |   |                         |
| Weight                                                                    | g | 8                       |
| Dimensions                                                                |   |                         |