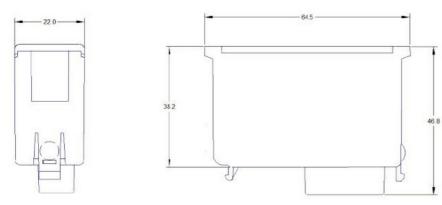

| Product designation                                    |     |      | Bus module for EASY BRANCH |
|--------------------------------------------------------|-----|------|----------------------------|
| Product type designation  Auxiliary supply Us          |     |      | EXS0000                    |
| Auxiliary supply os  Auxiliary rated supply voltage DC |     | VDC  | 24                         |
| Auxiliary operating voltage range                      |     | 750  |                            |
| DC                                                     |     |      |                            |
|                                                        | min | VDC  | 20.4                       |
|                                                        | Max | VDC  | 27.6                       |
| Power dissipation Max                                  |     | W    | 5.5                        |
| Mechanical features                                    |     |      |                            |
| Housing type                                           |     |      | Polyamide                  |
| Terminals type                                         |     |      | Screw                      |
| Conductor cross section                                |     |      |                            |
|                                                        | min | mm²  | 0.2                        |
|                                                        | Max | mm²  | 2.5                        |
|                                                        | min | AWG  | 12                         |
|                                                        | Max | AWG  | 24                         |
| Tightening torque (Max)                                |     |      |                            |
|                                                        |     | Nm   | 0.5                        |
|                                                        |     | lbin | 4.5                        |
| Weight                                                 |     | g    | 90                         |
| Ambient conditions                                     |     |      |                            |
| Temperature                                            |     |      |                            |
| Operating temperature                                  |     |      |                            |
|                                                        | min | °C   | -20                        |
|                                                        | max | °C   | +60                        |
| Storage temperature                                    |     |      |                            |
|                                                        | min | °C   | -30                        |
|                                                        | max | °C   | +80                        |
| Relative humidity                                      |     | %    | <80                        |
| Maximum Pollution degree                               |     |      | 2                          |
| Overvoltage category                                   |     |      | 3                          |
| Protection degree                                      |     |      | IP20                       |
| Dimensions                                             |     |      |                            |