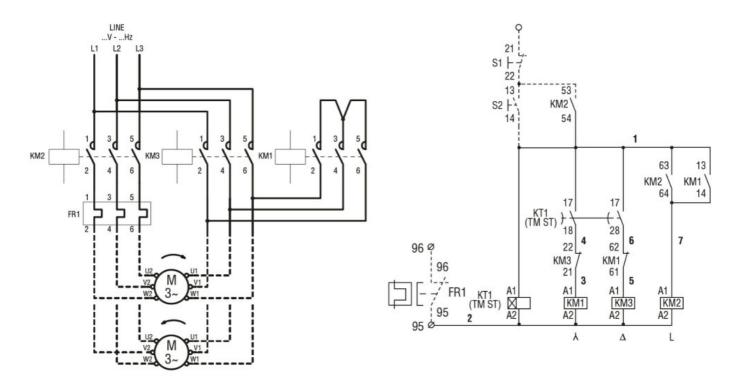

Wiring diagrams

**ENERGY AND AUTOMATION** 

STAR-DELTA STARTER, ENCLOSED STARTER, WITH START AND STOP/RESET BUTTONS. **electric** STARTING TIME UP TO 12 SECONDS AND A MAXIMUM OF 30 OPERATIONS/HOUR, MAX IEC OPERATING CURRENT 16A. COIL VOLTAGE 24VAC 50/60HZ