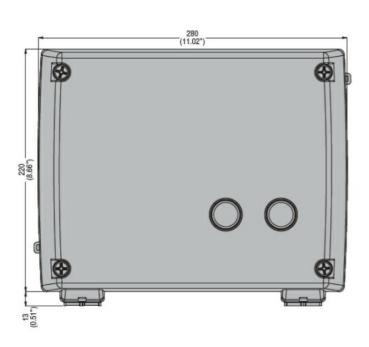

|                                      |      | -  |                                  |
|--------------------------------------|------|----|----------------------------------|
| Product designation                  |      |    | Enclosed star-<br>delta starters |
| Product type designation             |      |    | M3P00970                         |
| Electrical features                  |      |    |                                  |
| Maximum operating current (≤440V)    |      | Α  | 16                               |
| Components                           |      |    |                                  |
| Starter enclosure standard supplied  |      |    | M3PA70                           |
| Contactor standard supplied          |      |    | BF0910A,<br>BF0901A,<br>BF0910A  |
| Thermal relay to purchase separately |      |    | RF38                             |
| Auxiliary contact standard supplied  |      |    | BFX1020,,<br>BFX1011             |
| Contact characteristics              |      |    |                                  |
| IEC standard motor powers            |      |    |                                  |
|                                      | 230V | kW | 4                                |
|                                      | 400V | kW | 7.5                              |
|                                      | 440V | kW | 7.5                              |
|                                      | 500V | kW | 7.5                              |
| Mechanical features                  |      |    |                                  |
| Weight                               |      | g  | 3540                             |
| Ambient conditions                   |      |    |                                  |
| Operating temperature                |      |    |                                  |
|                                      | min  | °C | -25                              |
|                                      | max  | °C | +60                              |
| Storage temperature                  |      |    |                                  |
|                                      | min  | °C | -40                              |
|                                      | max  | °C | +70                              |
| Resistance & Protection              |      |    |                                  |
| Frontal IP degree                    |      |    | IP65                             |
| Dimensions                           |      |    |                                  |