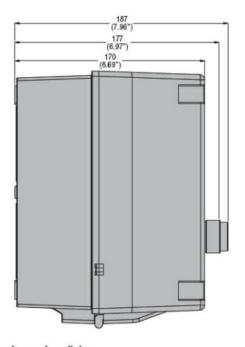

|                                      |      | -  |                                  |
|--------------------------------------|------|----|----------------------------------|
| Product designation                  |      |    | Enclosed star-<br>delta starters |
| Product type designation             |      |    | M3P00970                         |
| Electrical features                  |      |    |                                  |
| Maximum operating current (≤440V)    |      | Α  | 16                               |
| Components                           |      |    |                                  |
| Starter enclosure standard supplied  |      |    | M3PA70                           |
| Contactor standard supplied          |      |    | BF0910A,<br>BF0901A,<br>BF0910A  |
| Thermal relay to purchase separately |      |    | RF38                             |
| Auxiliary contact standard supplied  |      |    | BFX1020,,<br>BFX1011             |
| Contact characteristics              |      |    |                                  |
| IEC standard motor powers            |      |    |                                  |
|                                      | 230V | kW | 4                                |
|                                      | 400V | kW | 7.5                              |
|                                      | 440V | kW | 7.5                              |
|                                      | 500V | kW | 7.5                              |
| Mechanical features                  |      |    |                                  |
| Weight                               |      | g  | 3540                             |
| Ambient conditions                   |      |    |                                  |
| Operating temperature                |      |    |                                  |
|                                      | min  | °C | -25                              |
|                                      | max  | °C | +60                              |
| Storage temperature                  |      |    |                                  |
|                                      | min  | °C | -40                              |
|                                      | max  | °C | +70                              |
| Resistance & Protection              |      |    |                                  |
| Frontal IP degree                    |      |    | IP65                             |
| Dimensions                           |      |    |                                  |