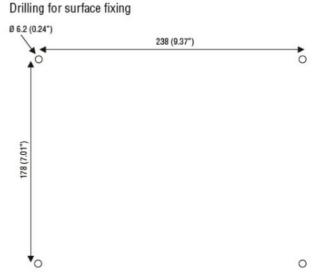

|                                      |      | -  |                                  |
|--------------------------------------|------|----|----------------------------------|
| Product designation                  |      |    | Enclosed star-<br>delta starters |
| Product type designation             |      |    | M3P00970                         |
| Electrical features                  |      |    |                                  |
| Maximum operating current (≤440V)    |      | Α  | 16                               |
| Components                           |      |    |                                  |
| Starter enclosure standard supplied  |      |    | M3PA70                           |
| Contactor standard supplied          |      |    | BF0910A,<br>BF0901A,<br>BF0910A  |
| Thermal relay to purchase separately |      |    | RF38                             |
| Auxiliary contact standard supplied  |      |    | BFX1020,,<br>BFX1011             |
| Contact characteristics              |      |    |                                  |
| IEC standard motor powers            |      |    |                                  |
|                                      | 230V | kW | 4                                |
|                                      | 400V | kW | 7.5                              |
|                                      | 440V | kW | 7.5                              |
|                                      | 500V | kW | 7.5                              |
| Mechanical features                  |      |    |                                  |
| Weight                               |      | g  | 3540                             |
| Ambient conditions                   |      |    |                                  |
| Operating temperature                |      |    |                                  |
|                                      | min  | °C | -25                              |
|                                      | max  | °C | +60                              |
| Storage temperature                  |      |    |                                  |
|                                      | min  | °C | -40                              |
|                                      | max  | °C | +70                              |
| Resistance & Protection              |      |    |                                  |
| Frontal IP degree                    |      |    | IP65                             |
| Dimensions                           |      |    |                                  |