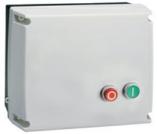

STAR-DELTA STARTER, ENCLOSED STARTER, WITH START AND STOP/RESET BUTTONS.

STARTING TIME UP TO 12 SECONDS AND A MAXIMUM OF 30 OPERATIONS/HOUR, MAX IEC

AND AUTOMATION OPERATING CURRENT 16A. COIL VOLTAGE 24VAC 50/60HZ

Wiring diagrams

**ENERGY AND AUTOMATION** 

STAR-DELTA STARTER, ENCLOSED STARTER, WITH START AND STOP/RESET BUTTONS. **electric** STARTING TIME UP TO 12 SECONDS AND A MAXIMUM OF 30 OPERATIONS/HOUR, MAX IEC OPERATING CURRENT 16A. COIL VOLTAGE 24VAC 50/60HZ