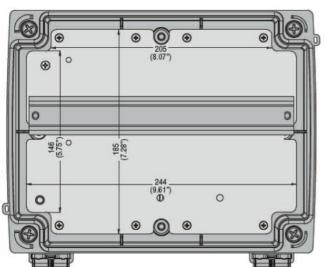

|                                      |      | -  |                                  |
|--------------------------------------|------|----|----------------------------------|
| Product designation                  |      |    | Enclosed star-<br>delta starters |
| Product type designation             |      |    | M3P00970                         |
| Electrical features                  |      |    |                                  |
| Maximum operating current (≤440V)    |      | Α  | 16                               |
| Components                           |      |    |                                  |
| Starter enclosure standard supplied  |      |    | M3PA70                           |
| Contactor standard supplied          |      |    | BF0910A,<br>BF0901A,<br>BF0910A  |
| Thermal relay to purchase separately |      |    | RF38                             |
| Auxiliary contact standard supplied  |      |    | BFX1020,,<br>BFX1011             |
| Contact characteristics              |      |    |                                  |
| IEC standard motor powers            |      |    |                                  |
|                                      | 230V | kW | 4                                |
|                                      | 400V | kW | 7.5                              |
|                                      | 440V | kW | 7.5                              |
|                                      | 500V | kW | 7.5                              |
| Mechanical features                  |      |    |                                  |
| Weight                               |      | g  | 3540                             |
| Ambient conditions                   |      |    |                                  |
| Operating temperature                |      |    |                                  |
|                                      | min  | °C | -25                              |
|                                      | max  | °C | +60                              |
| Storage temperature                  |      |    |                                  |
|                                      | min  | °C | -40                              |
|                                      | max  | °C | +70                              |
| Resistance & Protection              |      |    |                                  |
| Frontal IP degree                    |      |    | IP65                             |
| Dimensions                           |      |    |                                  |