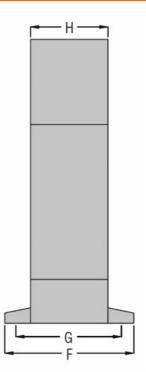

## Dimensions

| TYPE/TIPO | А   | В   | С  | D   | Е  | F   | G  | Н  |
|-----------|-----|-----|----|-----|----|-----|----|----|
| RTB35     | 100 | 110 | 50 | 35  | 47 | 60  | 43 | 30 |
| RTB60     | 100 | 110 | 50 | 60  | 47 | 60  | 43 | 30 |
| RTB80     | 150 | 160 | 50 | 80  | 70 | 110 | 43 | 30 |
| RTB110    | 150 | 160 | 50 | 110 | 70 | 110 | 43 | 30 |