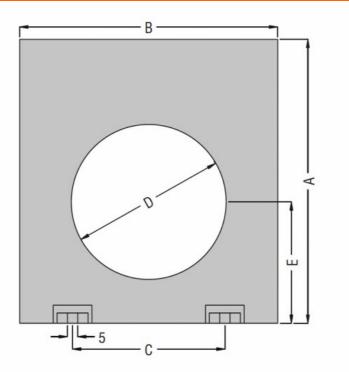

## Dimensions

| TYPE/TIPO | А   | В   | С  | D   | Е  | F   | G  | Н  |
|-----------|-----|-----|----|-----|----|-----|----|----|
| RTB35     | 100 | 110 | 50 | 35  | 47 | 60  | 43 | 30 |
| RTB60     | 100 | 110 | 50 | 60  | 47 | 60  | 43 | 30 |
| RTB80     | 150 | 160 | 50 | 80  | 70 | 110 | 43 | 30 |
| RTB110    | 150 | 160 | 50 | 110 | 70 | 110 | 43 | 30 |