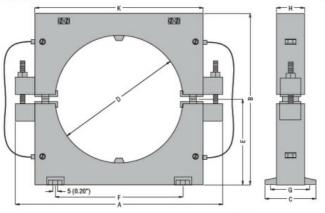

## RT35 - RT60 - RT80 - RT110 - RX10 5 (0.20")

RT210 - RTA210

• With screws, for RTA210 split-core type; fixed structure, without screws, for RT210 type.

| TYPE   | A            | В            | C          | D           | E           | F           | G            | Н          | K            |
|--------|--------------|--------------|------------|-------------|-------------|-------------|--------------|------------|--------------|
| RT35   | 100 (3.94")  | 110 (4.33")  | 50 (1.97") | 35 (1.38")  | 47 (1.85")  | 60 (2.36")  | 43 (1.69")   | 30 (1.18") | _            |
| RT60   | 100 (3.94")  | 110 (4.33")  | 50 (1.97") | 60 (2.36")  | 47 (1.85")  | 60 (2.36")  | 43 (1.69")   | 30 (1.18") | _            |
| RT80   | 150 (5.90")  | 160 (6.30")  | 50 (1.97") | 80 (3.15")  | 70 (2.75")  | 110 (4.33") | 43 (1.69")   | 30 (1.18") | _            |
| RT110  | 150 (5.90")  | 160 (6.30")  | 50 (1.97") | 110 (4.33") | 70 (2.75")  | 110 (4.33") | 43 (1.69")   | 30 (1.18") | _            |
| RT210  | 310 (12.20") | 290 (11.41") | 54 (2.12") | 210 (8.27") | 145 (5.71") | 240 (9.45") | 280 (11.02") | 36 (1.42") | 258 (10.16") |
| RTA110 | 180 (7.09")  | 150 (5.90")  | 45 (1.77") | 110 (4.33") | 75 (2.95")  | 110 (4.33") | 38 (1.50")   | 25 (0.98") | 145 (5.71")  |
| RTA210 | 310 (12.20") | 290 (11.41") | 54 (2.12") | 210 (8.27") | 145 (5.71") | 240 (9.45") | 280 (11.02") | 36 (1.42") | 258 (10.16") |
| RX10   | 100 (3.94")  | 110 (4.33")  | 50 (1.97") | _           | _           | 60 (2.36")  | 43 (1.69")   | 30 (1.18") | _            |