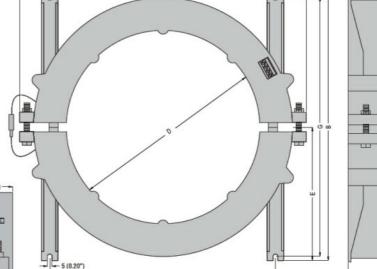

## General characteristics

Residual operation characteristic

Type A

Control circut

**Dimensions** 

RTA110

Diam. 210 Toroidal transformer mm/8.27"

## RT35 - RT60 - RT80 - RT110 - RX10 5 (0.20")

RT210 - RTA210

• With screws, for RTA210 split-core type; fixed structure, without screws, for RT210 type.

| TYPE   | A            | В            | C          | D           | E           | F           | G            | Н          | K            |
|--------|--------------|--------------|------------|-------------|-------------|-------------|--------------|------------|--------------|
| RT35   | 100 (3.94")  | 110 (4.33")  | 50 (1.97") | 35 (1.38")  | 47 (1.85")  | 60 (2.36")  | 43 (1.69")   | 30 (1.18") | _            |
| RT60   | 100 (3.94")  | 110 (4.33")  | 50 (1.97") | 60 (2.36")  | 47 (1.85")  | 60 (2.36")  | 43 (1.69")   | 30 (1.18") | _            |
| RT80   | 150 (5.90")  | 160 (6.30")  | 50 (1.97") | 80 (3.15")  | 70 (2.75")  | 110 (4.33") | 43 (1.69")   | 30 (1.18") | _            |
| RT110  | 150 (5.90")  | 160 (6.30")  | 50 (1.97") | 110 (4.33") | 70 (2.75")  | 110 (4.33") | 43 (1.69")   | 30 (1.18") | _            |
| RT210  | 310 (12.20") | 290 (11.41") | 54 (2.12") | 210 (8.27") | 145 (5.71") | 240 (9.45") | 280 (11.02") | 36 (1.42") | 258 (10.16") |
| RTA110 | 180 (7.09")  | 150 (5.90")  | 45 (1.77") | 110 (4.33") | 75 (2.95")  | 110 (4.33") | 38 (1.50")   | 25 (0.98") | 145 (5.71")  |
| RTA210 | 310 (12.20") | 290 (11.41") | 54 (2.12") | 210 (8.27") | 145 (5.71") | 240 (9.45") | 280 (11.02") | 36 (1.42") | 258 (10.16") |
| RX10   | 100 (3.94")  | 110 (4.33")  | 50 (1.97") | _           | _           | 60 (2.36")  | 43 (1.69")   | 30 (1.18") | _            |