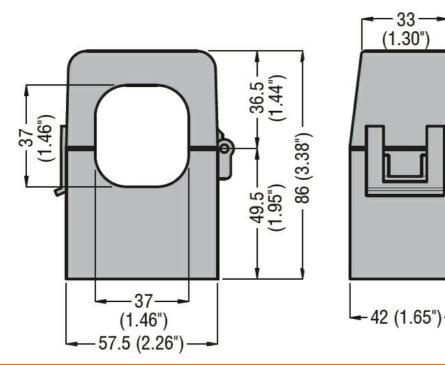

## CURRENT TRANSFORMER, COMPACT PREWIRED SPLIT-CORE, 36X36MM HOLE, 250A

| Product designation Product type designation Type of CT |          |           | Current<br>trasformers<br>DM2TMA0250<br>Split-core |
|---------------------------------------------------------|----------|-----------|----------------------------------------------------|
| Current inputs                                          |          |           |                                                    |
| Primary current lpn (/5)                                |          | Α         | 250                                                |
| Operational frequency                                   |          |           |                                                    |
|                                                         | min      | Hz        | 50                                                 |
|                                                         | max      | Hz        | 60                                                 |
| Secondary output current                                |          | Α         | 5                                                  |
| Overload withstand Ipn                                  |          | %         | 120                                                |
| Burden                                                  |          |           |                                                    |
|                                                         | cl. 0.5  | VA        | 0.5                                                |
|                                                         | cl. 1    | VA        | 1.5                                                |
| Insulations                                             |          |           |                                                    |
| Rated insulation voltage Ui IEC/EN                      |          | V         | 720                                                |
| IEC rated short-time thermal current Ith                |          | Ith for s | 4060                                               |
| IEC rated dynamic current Idyn                          |          | Ith for s | 2.5                                                |
| Insulation dry type                                     |          |           | Class E                                            |
| Mechanical features                                     |          |           |                                                    |
| Terminals type                                          |          |           | 2m pre-wired                                       |
| Weight                                                  |          | g         | 380                                                |
| Ambient conditions                                      |          |           |                                                    |
| Temperature                                             |          |           |                                                    |
| Operating temperature                                   |          |           |                                                    |
|                                                         | min      | °C        | -25                                                |
|                                                         | max      | °C        | +50                                                |
| Storage temperature                                     | <u> </u> | <u> </u>  |                                                    |
|                                                         | min      | °C        | -40                                                |
|                                                         | max      | °C        | +80                                                |
| Relative humidity                                       |          | %         | 90                                                 |
| Dimensions                                              |          |           |                                                    |