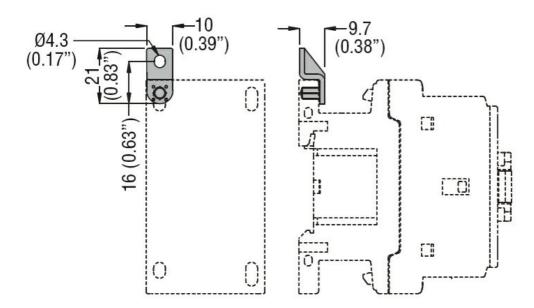

## BFX8902 SCREW FIXING BRACKETS FOR BF09-BF38 CONTACTORS

| Product designation                 |                                 |         |     | Screw fixing<br>brackets for<br>BF09…BF38 |
|-------------------------------------|---------------------------------|---------|-----|-------------------------------------------|
| Product type designati              | ion                             |         |     | BFX8902                                   |
| Mechanical features                 |                                 |         |     |                                           |
| Weight                              |                                 |         | g   | 2                                         |
| AC coil operating                   |                                 |         |     |                                           |
| Rated AC voltage at 5               | 0/60Hz                          |         | V   | 48                                        |
| AC operating voltage                |                                 |         |     |                                           |
|                                     | of 50/60Hz coil powered at 50Hz |         |     |                                           |
|                                     | drop-out                        |         |     |                                           |
|                                     |                                 | min     | %Us | 20                                        |
|                                     |                                 | max     | %Us | 55                                        |
|                                     | of 50/60Hz coil powered at 60Hz |         |     |                                           |
|                                     | pick-up                         |         |     |                                           |
|                                     |                                 | min     | %Us | 85                                        |
|                                     |                                 | max     | %Us | 110                                       |
|                                     | drop-out                        |         |     |                                           |
|                                     |                                 | min     | %Us | 20                                        |
|                                     |                                 | max     | %Us | 55                                        |
| AC average coil consumption at 20°C |                                 |         |     |                                           |
| 0                                   | of 50/60Hz coil powered at 50Hz |         |     |                                           |
|                                     | ·                               | in-rush | VA  | 75                                        |
|                                     |                                 | holding | VA  | 9                                         |
|                                     | of 50/60Hz coil powered at 60Hz |         |     |                                           |
|                                     | ·                               | in-rush | VA  | 70                                        |
|                                     |                                 | holding | VA  | 6.5                                       |
|                                     | of 60Hz coil powered at 60Hz    | Ŭ       |     |                                           |
|                                     |                                 | in-rush | VA  | 75                                        |
|                                     |                                 | holding | VA  | 9                                         |
| Dissipation at holding              | ≤20°C 50Hz                      | 5       | W   | 2.5                                       |
| Dimensions                          |                                 |         |     |                                           |