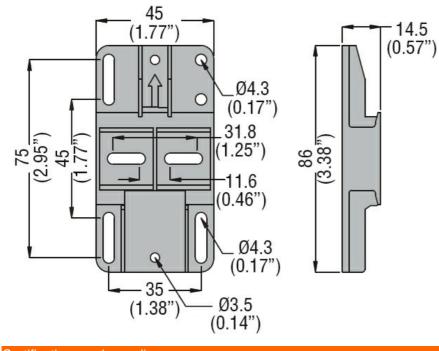

|                                                |
|                                     | min     | %Us | 20                                             |
|                                     | max     | %Us | 55                                             |
| AC average coil consumption at 20°C |         |     |                                                |
| of 60Hz coil powered at 60Hz        |         |     |                                                |
|                                     | in-rush | VA  | 75                                             |
|                                     | holding | VA  | 9                                              |
| Dissipation at holding ≤20°C 50Hz   |         | W   | 2.5                                            |

Dimensions



## Certifications and compliance

EAC

## Certificates



BFX8901 UNIVERSAL BASE TO SCREW FIX BF09-BF38 CONTACTORS

ETIM 8.0

EC002498 -Accessories/spare parts for lowvoltage switch technology