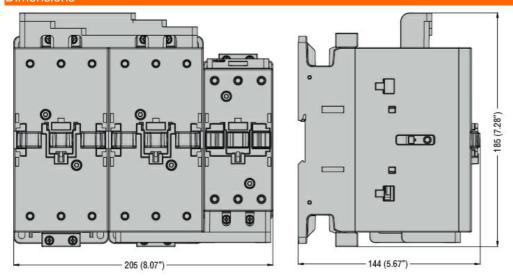

### RIGID CONNECTING KIT FOR STAR-DELTA STARTERS, FOR CONTACTORS BF95...BF150 (LINE-DELTA) AND BF40...BF94 (STAR)



Rigid connecting kits for strar-delta starter. For BF95...BF150 (L/∆) BF40... BF94 (λ) BFX3432

### Product designation

Product type designation

Mechanical features

Weight 250 g

### **Dimensions**



### Wiring diagrams



# Certifications and compliance

### Compliance

CSA C22.2 n° 60947-1

IEC/EN 60947-1

UL 60947-1

## Certificates



**ENERGY AND AUTOMATION** 

#### **BFX3432**

RIGID CONNECTING KIT FOR STAR-DELTA STARTERS, FOR CONTACTORS BF95...BF150 (LINE-DELTA) AND BF40...BF94 (STAR)

|  | cULus |
|--|-------|
|  | EAC   |

ETIM classification

ETIM 8.0

EC002498 -Accessories/spare parts for lowvoltage switch technology