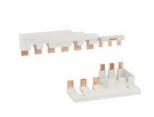

### RIGID CONNECTING KIT FOR STAR-DELTA STARTERS, FOR CONTACTORS BF95...BF150 (LINE-DELTA) AND BF40...BF94 (STAR)

Rigid connecting kits for strar-delta starter. For BF95...BF150 (L/∆) BF40... BF94 (λ) BFX3432