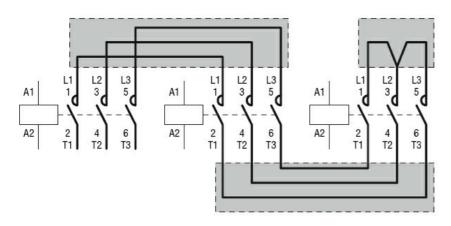

### RIGID CONNECTING KIT FOR STAR-DELTA STARTERS, FOR CONTACTORS BF95...BF150 (LINE-DELTA) AND BF40...BF94 (STAR)



Rigid connecting kits for strar-delta starter. For BF95...BF150 (L/∆) BF40... BF94 (λ) BFX3432

### Product designation

Product type designation

Mechanical features

Weight 250 g

### **Dimensions**



### Wiring diagrams



# Certifications and compliance

### Compliance

CSA C22.2 n° 60947-1

IEC/EN 60947-1

UL 60947-1

## Certificates



**ENERGY AND AUTOMATION** 

#### **BFX3432**

RIGID CONNECTING KIT FOR STAR-DELTA STARTERS, FOR CONTACTORS BF95...BF150 (LINE-DELTA) AND BF40...BF94 (STAR)

|  | cULus |
|--|-------|
|  | EAC   |

ETIM classification

ETIM 8.0

EC002498 -Accessories/spare parts for lowvoltage switch technology