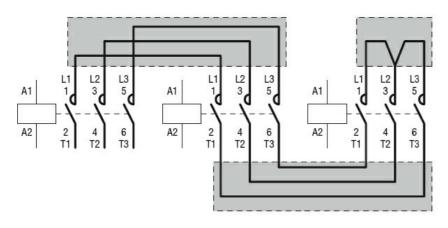

# RIGID CONNECTING KIT FOR STAR-DELTA STARTERS, FOR CONTACTORS BF40...BF94 (LINE-DELTA) AND BF26...BF38 (STAR)



Rigid connecting kits for strar-delta starter. For BF40...BF94 (L/Δ) BF26...BF38 (λ) BFX3332

## Product designation

## Product type designation

Mechanical features

Weight g 200

## **Dimensions**



## Wiring diagrams



## Certifications and compliance

Compliance

CSA C22.2 n° 60947-1

IEC/EN 60947-1

UL 60947-1

Certificates

cULus

EAC





RIGID CONNECTING KIT FOR STAR-DELTA STARTERS, FOR CONTACTORS BF40...BF94 (LINE-DELTA) AND BF26...BF38 (STAR)

ETIM classification

ETIM 8.0

EC002498 -Accessories/spare parts for lowvoltage switch technology