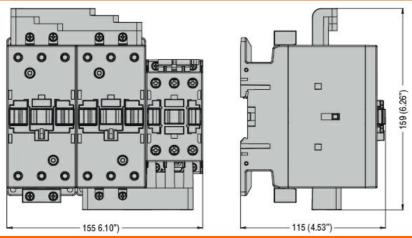

# RIGID CONNECTING KIT FOR STAR-DELTA STARTERS, FOR CONTACTORS BF40...BF94 (LINE-DELTA) AND BF26...BF38 (STAR)



Rigid connecting kits for strar-delta starter. For BF40...BF94 (L/Δ) BF26...BF38 (λ) BFX3332

## Product designation

## Product type designation

Mechanical features

Weight g 200

## **Dimensions**



## Wiring diagrams



## Certifications and compliance

Compliance

CSA C22.2 n° 60947-1

IEC/EN 60947-1

UL 60947-1

Certificates

cULus

EAC





RIGID CONNECTING KIT FOR STAR-DELTA STARTERS, FOR CONTACTORS BF40...BF94 (LINE-DELTA) AND BF26...BF38 (STAR)

ETIM classification

ETIM 8.0

EC002498 -Accessories/spare parts for lowvoltage switch technology