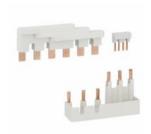

# RIGID CONNECTING KIT FOR STAR-DELTA STARTERS, FOR CONTACTORS BF40...BF94 (LINE-DELTA) AND BF26...BF38 (STAR)

Rigid connecting kits for strar-delta starter. For BF40...BF94 (L/Δ) BF26...BF38 (λ) BFX3332

## Product designation