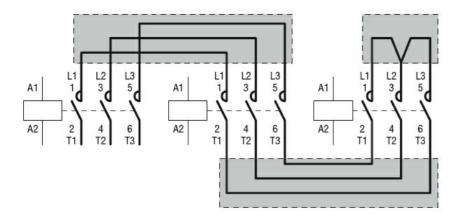

## Wiring diagrams

| Certifications and compliance |                      |  |
|-------------------------------|----------------------|--|
| Compliance                    |                      |  |
|                               | CSA C22.2 n° 60947-1 |  |
|                               | IEC/EN 60947-1       |  |
|                               | UL 60947-1           |  |
| Certificates                  |                      |  |
|                               | cULus                |  |
|                               | EAC                  |  |
| ETIM classificatio            | n                    |  |
|                               |                      |  |

BFX3331