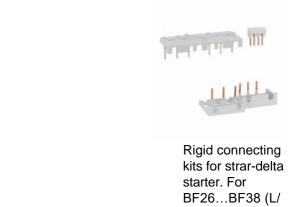

## BFX3232 RIGID CONNECTING KIT FOR STAR-DELTA STARTERS, FOR CONTACTORS BF26...BF38 (LINE-DELTA) AND BF09-BF25 (STAR)

EC002498 -Accessories/spare parts for lowvoltage switch technology

ETIM 8.0

BFX3232