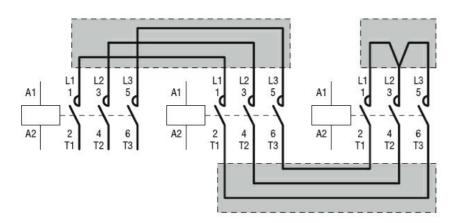

## Wiring diagrams

| Certifications and compliance |                      |  |
|-------------------------------|----------------------|--|
| Compliance                    |                      |  |
|                               | CSA C22.2 n° 60947-1 |  |
|                               | IEC/EN 60947-1       |  |
|                               | UL 60947-1           |  |
| Certificates                  |                      |  |
|                               | cULus                |  |
|                               | EAC                  |  |
| ETIM classification           |                      |  |