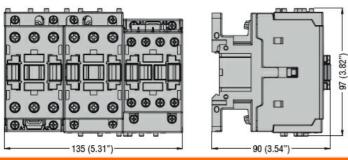

Product designation

|                          |   | Δ) BF09BF25 |
|--------------------------|---|-------------|
|                          |   | (λ)         |
| Product type designation |   | BFX3232     |
| Mechanical features      |   |             |
| Weight                   | g | 64          |
| Dimensions               |   |             |