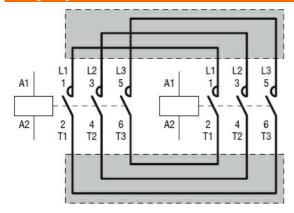

eatures                                                                                                               |  |   |                                                        |
| Weight                                                                                                                            |  | g | 60                                                     |
| Dimensions                                                                                                                        |  |   |                                                        |
| 90 (3.54")<br>91 (3.54")<br>9 (1) (9) (2) (9)<br>(9) (9) (9) (9) (9)<br>(9) (9) (9) (9) (9)<br>(9) (9) (9) (9) (9)<br>(9) (1.54") |  |   |                                                        |





Wiring diagrams



## Certifications and compliance

| Compliance          |                      |                                                                                   |
|---------------------|----------------------|-----------------------------------------------------------------------------------|
| -                   | CSA C22.2 n° 60947-1 |                                                                                   |
|                     | IEC/EN 60947-1       |                                                                                   |
|                     | UL 60947-1           |                                                                                   |
| Certificates        |                      |