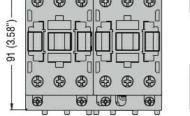

## **BFX3201** RIGID CONNECTING KIT FOR THREE-POLE REVERSING CONTACTOR ASSEMBLY, FOR CONTACTORS BF26...BF38 SIDE BY SIDE WITH BFX50... INTERLOCK

| Product designation<br>Product type designation                                                                                   |  |   | 3P Rigid<br>connecting kits<br>for BF26BF38<br>BFX3201 |
|-----------------------------------------------------------------------------------------------------------------------------------|--|---|--------------------------------------------------------|
| Mechanical features                                                                                                               |  |   |                                                        |
| Weight                                                                                                                            |  | g | 60                                                     |
| Dimensions                                                                                                                        |  |   |                                                        |
| 90 (3.54")<br>91 (3.54")<br>9 (1) (9) (2) (9)<br>(9) (9) (9) (9) (9)<br>(9) (9) (9) (9) (9)<br>(9) (9) (9) (9) (9)<br>(9) (1.54") |  |   |                                                        |