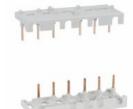

## **BFX3201** RIGID CONNECTING KIT FOR THREE-POLE REVERSING CONTACTOR ASSEMBLY, FOR CONTACTORS BF26...BF38 SIDE BY SIDE WITH BFX50... INTERLOCK

| Product designation<br>Product type designation                                                                                   |  |   | 3P Rigid<br>connecting kits<br>for BF26BF38<br>BFX3201 |
|-----------------------------------------------------------------------------------------------------------------------------------|--|---|--------------------------------------------------------|
| Mechanical features                                                                                                               |  |   |                                                        |
| Weight                                                                                                                            |  | g | 60                                                     |
| Dimensions                                                                                                                        |  |   |                                                        |
| 90 (3.54")<br>91 (3.54")<br>9 (1) (9) (2) (9)<br>(9) (9) (9) (9) (9)<br>(9) (9) (9) (9) (9)<br>(9) (9) (9) (9) (9)<br>(9) (1.54") |  |   |                                                        |