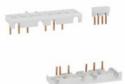

| Product designation      |   | Rigid connecting<br>kits for strar-delta<br>starter. For<br>BF09BF25 |
|--------------------------|---|----------------------------------------------------------------------|
| Product type designation |   | BFX3131                                                              |
| Mechanical features      |   |                                                                      |
| Weight                   | g | 58                                                                   |
| Dimensions               |   |                                                                      |
|                          |   |                                                                      |