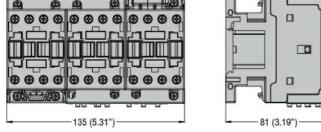

| Product designation      |   | Rigid connecting<br>kits for strar-delta<br>starter. For<br>BF09BF25 |
|--------------------------|---|----------------------------------------------------------------------|
| Product type designation |   | BFX3131                                                              |
| Mechanical features      |   |                                                                      |
| Weight                   | g | 58                                                                   |
| Dimensions               |   |                                                                      |
|                          |   |                                                                      |