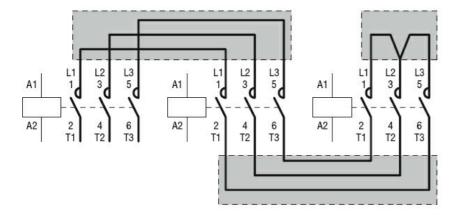

87 (3.42")

Wiring diagrams

| Certifications and co | ompliance            |                                                                                   |
|-----------------------|----------------------|-----------------------------------------------------------------------------------|
| Compliance            |                      |                                                                                   |
|                       | CSA C22.2 n° 60947-1 |                                                                                   |
|                       | IEC/EN 60947-1       |                                                                                   |
|                       | UL 60947-1           |                                                                                   |
| Certificates          |                      |                                                                                   |
|                       | cULus                |                                                                                   |
|                       | EAC                  |                                                                                   |
| ETIM classification   |                      |                                                                                   |
| ETIM 8.0              |                      | EC002498 -<br>Accessories/spare<br>parts for low-<br>voltage switch<br>technology |