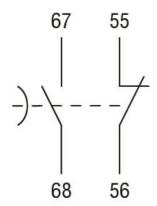

DELAYED AUXILIARY CONTACT 1NO+1NC (PNEUMATIC OPERATION) ON DE-ENERGISATION FOR FRONT CENTRE MOUNTING. SCREW TERMINALS, FOR BF... SERIES CONTACTORS, 60S



## Mechanical features

Fixing Front centre mounting

## Auxiliary contact characteristics

Type of contact 1NO + 1NC

#### **Dimensions**



### Wiring diagrams



# Certifications and compliance

Compliance

CSA C22.2 n° 60947-1

CSA C22.2 n° 60947-5-1

IEC/EN 60947-1

IEC/EN 60947-5-1

UL 60947-1

UL 60947-5-1

Certificates

CCC



## 11G48660

DELAYED AUXILIARY CONTACT 1NO+1NC (PNEUMATIC OPERATION) ON DE-ENERGISATION FOR FRONT CENTRE MOUNTING. SCREW TERMINALS, FOR BF... SERIES CONTACTORS, 60S

| CSA   |  |
|-------|--|
| cURus |  |
| EAC   |  |

ETIM classification

ETIM 8.0

EC002498 -Accessories/spare parts for lowvoltage switch technology