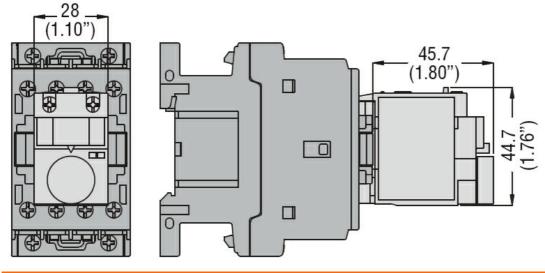

DELAYED AUXILIARY CONTACT 1NO+1NC (PNEUMATIC OPERATION) ON DE-ENERGISATION FOR FRONT CENTRE MOUNTING. SCREW TERMINALS, FOR BF... SERIES CONTACTORS, 60S



## Mechanical features

Fixing Front centre mounting

## Auxiliary contact characteristics

Type of contact 1NO + 1NC

#### **Dimensions**



### Wiring diagrams



# Certifications and compliance

Compliance

CSA C22.2 n° 60947-1

CSA C22.2 n° 60947-5-1

IEC/EN 60947-1

IEC/EN 60947-5-1

UL 60947-1

UL 60947-5-1

Certificates

CCC



## 11G48660

DELAYED AUXILIARY CONTACT 1NO+1NC (PNEUMATIC OPERATION) ON DE-ENERGISATION FOR FRONT CENTRE MOUNTING. SCREW TERMINALS, FOR BF... SERIES CONTACTORS, 60S

| CSA   |  |
|-------|--|
| cURus |  |
| EAC   |  |

ETIM classification

ETIM 8.0

EC002498 -Accessories/spare parts for lowvoltage switch technology