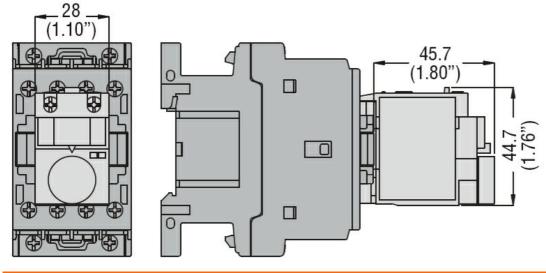

DELAYED AUXILIARY CONTACT 1NO+1NC (PNEUMATIC OPERATION) ON DE-ENERGISATION FOR FRONT CENTRE MOUNTING. SCREW TERMINALS, FOR BF... SERIES CONTACTORS, 6S



## Mechanical features

Fixing Front centre mounting

## Auxiliary contact characteristics

Type of contact 1NO + 1NC

#### **Dimensions**



#### Wiring diagrams



## Certifications and compliance

## Compliance

CSA C22.2 n° 60947-1

CSA C22.2 n° 60947-5-1

IEC/EN 60947-1

IEC/EN 60947-5-1

UL 60947-1

UL 60947-5-1

## Certificates

CCC



# 11G4866

DELAYED AUXILIARY CONTACT 1NO+1NC (PNEUMATIC OPERATION) ON DE-ENERGISATION FOR FRONT CENTRE MOUNTING. SCREW TERMINALS, FOR BF... SERIES CONTACTORS, 6S

| CSA  |  |
|------|--|
| URus |  |
| AC   |  |

ETIM classification

ETIM 8.0

EC002498 -Accessories/spare parts for lowvoltage switch technology