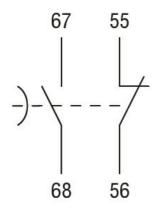

## Auxiliary contact characteristics

Type of contact 1NO + 1NC

#### Wiring diagrams