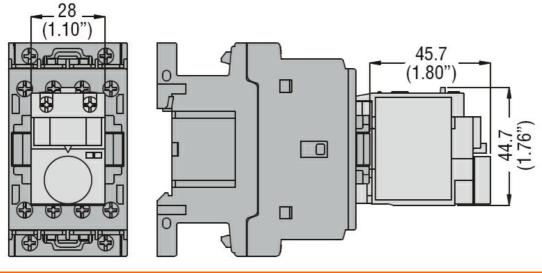

DELAYED AUXILIARY CONTACT 1NO+1NC (PNEUMATIC OPERATION) ON DE-ENERGISATION FOR FRONT CENTRE MOUNTING. SCREW TERMINALS, FOR BF... SERIES CONTACTORS, 30S



## Mechanical features

Fixing Front centre mounting

# Auxiliary contact characteristics

Type of contact 1NO + 1NC

# Dimensions



#### Wiring diagrams



# Certifications and compliance

# Compliance

CSA C22.2 n° 60947-1

CSA C22.2 n° 60947-5-1

IEC/EN 60947-1

IEC/EN 60947-5-1

UL 60947-1

UL 60947-5-1

# Certificates

CCC



## 11G48630

DELAYED AUXILIARY CONTACT 1NO+1NC (PNEUMATIC OPERATION) ON DE-ENERGISATION FOR FRONT CENTRE MOUNTING. SCREW TERMINALS, FOR BF... SERIES CONTACTORS, 30S

| CSA   |  |
|-------|--|
| cURus |  |
| EAC   |  |

ETIM classification

ETIM 8.0

EC002498 -Accessories/spare parts for lowvoltage switch technology