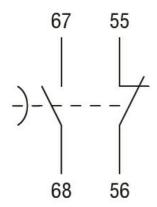

DELAYED AUXILIARY CONTACT 1NO+1NC (PNEUMATIC OPERATION) ON DE-ENERGISATION FOR FRONT CENTRE MOUNTING. SCREW TERMINALS, FOR BF... SERIES CONTACTORS, 30S



## Mechanical features

Fixing Front centre mounting

# Auxiliary contact characteristics

Type of contact 1NO + 1NC

# Dimensions



#### Wiring diagrams



# Certifications and compliance

# Compliance

CSA C22.2 n° 60947-1

CSA C22.2 n° 60947-5-1

IEC/EN 60947-1

IEC/EN 60947-5-1

UL 60947-1

UL 60947-5-1

# Certificates

CCC



## 11G48630

DELAYED AUXILIARY CONTACT 1NO+1NC (PNEUMATIC OPERATION) ON DE-ENERGISATION FOR FRONT CENTRE MOUNTING. SCREW TERMINALS, FOR BF... SERIES CONTACTORS, 30S

| CSA   |  |
|-------|--|
| cURus |  |
| EAC   |  |

ETIM classification

ETIM 8.0

EC002498 -Accessories/spare parts for lowvoltage switch technology