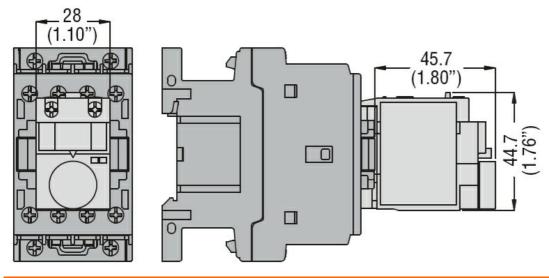

DELAYED AUXILIARY CONTACT 1NO+1NC (PNEUMATIC OPERATION) ON DE-ENERGISATION FOR FRONT CENTRE MOUNTING. SCREW TERMINALS, FOR BF... SERIES CONTACTORS, 3S



#### Mechanical features

Fixing Front centre mounting

## Auxiliary contact characteristics

Type of contact 1NO + 1NC

#### **Dimensions**



#### Wiring diagrams



#### Certifications and compliance

# Compliance

CSA C22.2 n° 60947-1

CSA C22.2 n° 60947-5-1

IEC/EN 60947-1

IEC/EN 60947-5-1

UL 60947-1

UL 60947-5-1

## Certificates

CCC



# 11G4863

DELAYED AUXILIARY CONTACT 1NO+1NC (PNEUMATIC OPERATION) ON DE-ENERGISATION FOR FRONT CENTRE MOUNTING. SCREW TERMINALS, FOR BF... SERIES CONTACTORS, 3S

| CSA  |  |
|------|--|
| URus |  |
| AC   |  |

ETIM classification

ETIM 8.0

EC002498 -Accessories/spare parts for lowvoltage switch technology