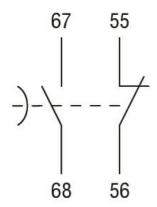

DELAYED AUXILIARY CONTACT 1NO+1NC (PNEUMATIC OPERATION) ON DE-ENERGISATION FOR FRONT CENTRE MOUNTING. SCREW TERMINALS, FOR BF... SERIES CONTACTORS, 3S



#### Mechanical features

Fixing Front centre mounting

## Auxiliary contact characteristics

Type of contact 1NO + 1NC

#### **Dimensions**



#### Wiring diagrams



#### Certifications and compliance

# Compliance

CSA C22.2 n° 60947-1

CSA C22.2 n° 60947-5-1

IEC/EN 60947-1

IEC/EN 60947-5-1

UL 60947-1

UL 60947-5-1

## Certificates

CCC



# 11G4863

DELAYED AUXILIARY CONTACT 1NO+1NC (PNEUMATIC OPERATION) ON DE-ENERGISATION FOR FRONT CENTRE MOUNTING. SCREW TERMINALS, FOR BF... SERIES CONTACTORS, 3S

| CSA  |  |
|------|--|
| URus |  |
| AC   |  |

ETIM classification

ETIM 8.0

EC002498 -Accessories/spare parts for lowvoltage switch technology