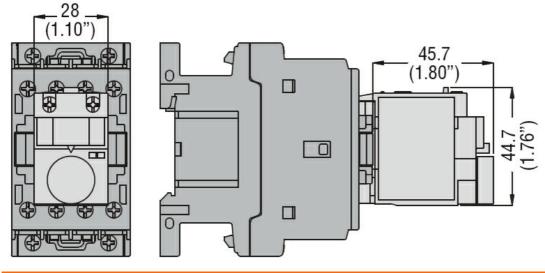

**ENERGY AND AUTOMATION** 

DELAYED AUXILIARY CONTACT 1NO+1NC (PNEUMATIC OPERATION) ON DE-ENERGISATION FOR FRONT CENTRE MOUNTING. SCREW TERMINALS, FOR BF... SERIES CONTACTORS, 120S



## Mechanical features

Fixing Front centre mounting

# Auxiliary contact characteristics

Type of contact 1NO + 1NC

#### **Dimensions**



#### Wiring diagrams



## Certifications and compliance

# Compliance

CSA C22.2 n° 60947-1

CSA C22.2 n° 60947-5-1

IEC/EN 60947-1

IEC/EN 60947-5-1

UL 60947-1

UL 60947-5-1

## Certificates

CCC



# 11G486120

DELAYED AUXILIARY CONTACT 1NO+1NC (PNEUMATIC OPERATION) ON DE-ENERGISATION FOR FRONT CENTRE MOUNTING. SCREW TERMINALS, FOR BF... SERIES CONTACTORS, 120S

| CSA   |  |  |
|-------|--|--|
| cURus |  |  |
| EAC   |  |  |

ETIM classification

ETIM 8.0

EC002498 -Accessories/spare parts for lowvoltage switch technology