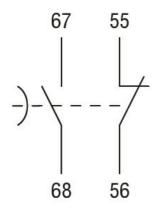

**ENERGY AND AUTOMATION** 

DELAYED AUXILIARY CONTACT 1NO+1NC (PNEUMATIC OPERATION) ON DE-ENERGISATION FOR FRONT CENTRE MOUNTING. SCREW TERMINALS, FOR BF... SERIES CONTACTORS, 120S



## Mechanical features

Fixing Front centre mounting

# Auxiliary contact characteristics

Type of contact 1NO + 1NC

#### **Dimensions**



#### Wiring diagrams



## Certifications and compliance

# Compliance

CSA C22.2 n° 60947-1

CSA C22.2 n° 60947-5-1

IEC/EN 60947-1

IEC/EN 60947-5-1

UL 60947-1

UL 60947-5-1

## Certificates

CCC



# 11G486120

DELAYED AUXILIARY CONTACT 1NO+1NC (PNEUMATIC OPERATION) ON DE-ENERGISATION FOR FRONT CENTRE MOUNTING. SCREW TERMINALS, FOR BF... SERIES CONTACTORS, 120S

| CSA   |  |  |
|-------|--|--|
| cURus |  |  |
| EAC   |  |  |

ETIM classification

ETIM 8.0

EC002498 -Accessories/spare parts for lowvoltage switch technology