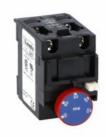

**ENERGY AND AUTOMATION** 

DELAYED AUXILIARY CONTACT 1NO+1NC (PNEUMATIC OPERATION) ON DE-ENERGISATION FOR FRONT CENTRE MOUNTING. SCREW TERMINALS, FOR BF... SERIES CONTACTORS, 120S

## Mechanical features

Fixing Front centre mounting

# Auxiliary contact characteristics

Type of contact 1NO + 1NC