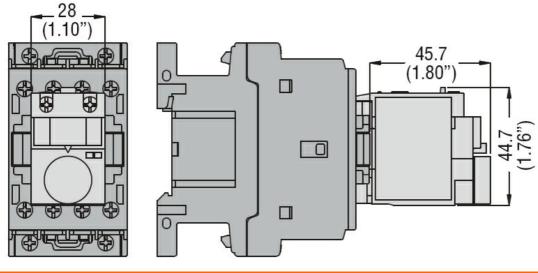

**ENERGY AND AUTOMATION** 

DELAYED AUXILIARY CONTACT 1NO+1NC (PNEUMATIC OPERATION) ON ENERGISATION FOR FRONT CENTRE MOUNTING. SCREW TERMINALS, FOR BF... SERIES CONTACTORS,



### Mechanical features

Front centre Fixing mounting

## Auxiliary contact characteristics

1NO + 1NC Type of contact

#### **Dimensions**



### Wiring diagrams



# Certifications and compliance

### Compliance

CSA C22.2 n° 60947-1

CSA C22.2 n° 60947-5-1

IEC/EN 60947-1

IEC/EN 60947-5-1

UL 60947-1

UL 60947-5-1

## Certificates

CCC



## 11G4856

DELAYED AUXILIARY CONTACT 1NO+1NC (PNEUMATIC OPERATION) ON ENERGISATION FOR FRONT CENTRE MOUNTING. SCREW TERMINALS, FOR BF... SERIES CONTACTORS,

| CSA   |  |
|-------|--|
| cURus |  |
| EAC   |  |

ETIM classification

ETIM 8.0

EC002498 -Accessories/spare parts for lowvoltage switch technology