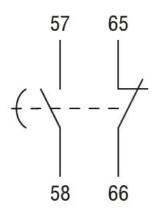

**ENERGY AND AUTOMATION** 

DELAYED AUXILIARY CONTACT 1NO+1NC (PNEUMATIC OPERATION) ON ENERGISATION FOR FRONT CENTRE MOUNTING. SCREW TERMINALS, FOR BF... SERIES CONTACTORS,



### Mechanical features

Front centre Fixing mounting

## Auxiliary contact characteristics

1NO + 1NC Type of contact

#### **Dimensions**



### Wiring diagrams



# Certifications and compliance

### Compliance

CSA C22.2 n° 60947-1

CSA C22.2 n° 60947-5-1

IEC/EN 60947-1

IEC/EN 60947-5-1

UL 60947-1

UL 60947-5-1

## Certificates

CCC



## 11G4856

DELAYED AUXILIARY CONTACT 1NO+1NC (PNEUMATIC OPERATION) ON ENERGISATION FOR FRONT CENTRE MOUNTING. SCREW TERMINALS, FOR BF... SERIES CONTACTORS,

| CSA   |  |
|-------|--|
| cURus |  |
| EAC   |  |

ETIM classification

ETIM 8.0

EC002498 -Accessories/spare parts for lowvoltage switch technology