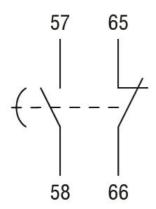

DELAYED AUXILIARY CONTACT 1NO+1NC (PNEUMATIC OPERATION) ON ENERGISATION FOR FRONT CENTRE MOUNTING. SCREW TERMINALS, FOR BF... SERIES CONTACTORS,



## Mechanical features

Front centre Fixing mounting

## Auxiliary contact characteristics

1NO + 1NC Type of contact

#### **Dimensions**



#### Wiring diagrams



# Certifications and compliance

Compliance

CSA C22.2 n° 60947-1

CSA C22.2 n° 60947-5-1

IEC/EN 60947-1

IEC/EN 60947-5-1

UL 60947-1

UL 60947-5-1

Certificates

CCC

functional information, illustrations and instructions in this brochure are purely illustrative, and are consequently not contractually binding



## 11G4853

DELAYED AUXILIARY CONTACT 1NO+1NC (PNEUMATIC OPERATION) ON ENERGISATION FOR FRONT CENTRE MOUNTING. SCREW TERMINALS, FOR BF... SERIES CONTACTORS,

| CSA   |  |
|-------|--|
| cURus |  |
| EAC   |  |

ETIM classification

ETIM 8.0

EC002498 -Accessories/spare parts for lowvoltage switch technology