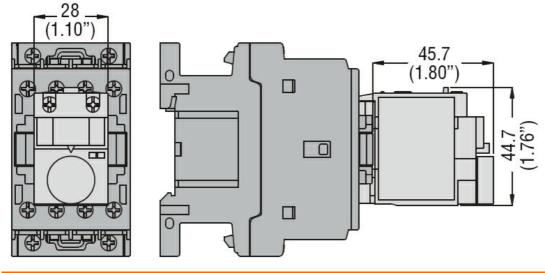

DELAYED AUXILIARY CONTACT 1NO+1NC (PNEUMATIC OPERATION) ON ENERGISATION FOR FRONT CENTRE MOUNTING. SCREW TERMINALS, FOR BF... SERIES CONTACTORS,



## Mechanical features

Front centre Fixing mounting

## Auxiliary contact characteristics

1NO + 1NC Type of contact

#### **Dimensions**



#### Wiring diagrams



# Certifications and compliance

Compliance

CSA C22.2 n° 60947-1

CSA C22.2 n° 60947-5-1

IEC/EN 60947-1

IEC/EN 60947-5-1

UL 60947-1

UL 60947-5-1

Certificates

CCC

functional information, illustrations and instructions in this brochure are purely illustrative, and are consequently not contractually binding



## 11G4853

DELAYED AUXILIARY CONTACT 1NO+1NC (PNEUMATIC OPERATION) ON ENERGISATION FOR FRONT CENTRE MOUNTING. SCREW TERMINALS, FOR BF... SERIES CONTACTORS,

| CSA   |  |
|-------|--|
| cURus |  |
| EAC   |  |

ETIM classification

ETIM 8.0

EC002498 -Accessories/spare parts for lowvoltage switch technology