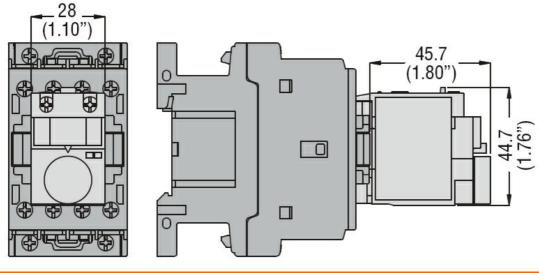

**ENERGY AND AUTOMATION** 

DELAYED AUXILIARY CONTACT 1NO+1NC (PNEUMATIC OPERATION) ON ENERGISATION FOR FRONT CENTRE MOUNTING. SCREW TERMINALS, FOR BF... SERIES CONTACTORS, 15S



## Mechanical features

Fixing Front centre mounting

# Auxiliary contact characteristics

Type of contact 1NO + 1NC

#### **Dimensions**



#### Wiring diagrams



# Certifications and compliance

Compliance

CSA C22.2 n° 60947-1

CSA C22.2 n° 60947-5-1

IEC/EN 60947-1

IEC/EN 60947-5-1

UL 60947-1

UL 60947-5-1

Certificates

CCC



## 11G48515

DELAYED AUXILIARY CONTACT 1NO+1NC (PNEUMATIC OPERATION) ON ENERGISATION FOR FRONT CENTRE MOUNTING. SCREW TERMINALS, FOR BF... SERIES CONTACTORS, 15S

| CSA   |  |
|-------|--|
| cURus |  |
| EAC   |  |

ETIM classification

ETIM 8.0

EC002498 -Accessories/spare parts for lowvoltage switch technology