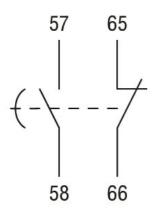

#### Wiring diagrams

# Auxiliary contact characteristics

Type of contact 1NO + 1NC