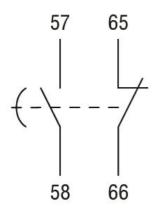

#### Wiring diagrams

## Auxiliary contact characteristics

Type of contact 1NO + 1NC