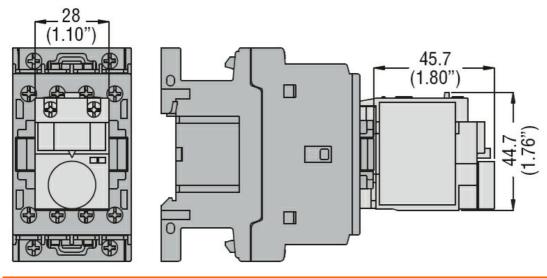

# AUXILIARY CONTACT FOR SIDE MOUNTING. SCREW TERMINALS, FOR BF... SERIES CONTACTORS, 2NO FOR BF00, BF09-BF150



## Mechanical features

**ENERGY AND AUTOMATION** 

Fixing Front centre mounting

## Auxiliary contact characteristics

Type of contact 1NO + 1NC

#### **Dimensions**



#### Wiring diagrams



# Certifications and compliance

# Compliance

CSA C22.2 n° 60947-1

CSA C22.2 n° 60947-5-1

IEC/EN 60947-1

IEC/EN 60947-5-1

UL 60947-1

UL 60947-5-1

# Certificates

CCC



# 11G485120

AUXILIARY CONTACT FOR SIDE MOUNTING. SCREW TERMINALS, FOR BF... SERIES CONTACTORS, 2NO FOR BF00, BF09-BF150

| CSA   |  |
|-------|--|
| cURus |  |
| EAC   |  |

ETIM classification

ETIM 8.0

EC002498 -Accessories/spare parts for lowvoltage switch technology