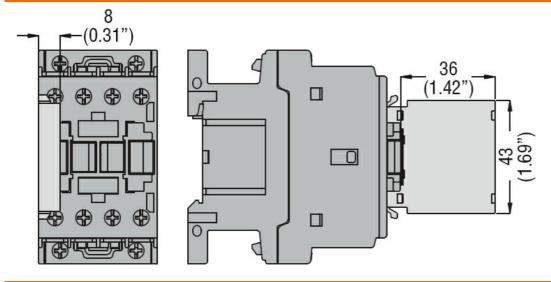

|     | 5V 1mA                 |
| Ambient conditions                            |           |     |                        |
| Temperature                                   |           |     |                        |
| Operating temperature                         |           |     |                        |
|                                               | min       | °C  | -40                    |
|                                               | max       | °C  | +70                    |
| Storage temperature                           |           |     |                        |
|                                               | min       | °C  | -60                    |
|                                               | max       | °C  | +80                    |

## **Dimensions**



## Wiring diagrams

**ENERGY AND AUTOMATION** 



| Certifications and | d comp | liance |
|--------------------|--------|--------|
|--------------------|--------|--------|

Compliance

CSA C22.2 n° 60947-1

CSA C22.2 n° 60947-5-1

IEC/EN 60947-1

IEC/EN 60947-5-1

UL 60947-1

UL 60947-5-1

Certificates

CCC

CSA

cURus

EAC

ETIM classification

**ETIM 8.0** 

EC000041 -Auxiliary contact block