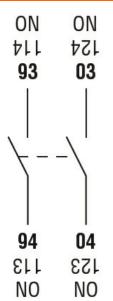

## Wiring diagrams

| Certifications and co | mpliance               |
|-----------------------|------------------------|
| Compliance            |                        |
|                       | CSA C22.2 n° 60947-1   |
|                       | CSA C22.2 n° 60947-5-1 |
|                       | IEC/EN 60947-1         |
|                       | IEC/EN 60947-5-1       |
|                       | UL 60947-1             |

## **11G48120** AUXILIARY CONTACT FOR FRONT LATERAL MOUNTING. FASTON TERMINALS, FOR BF... SERIES CONTACTORS, 2NO

|                     | UL 60947-5-1 |  |
|---------------------|--------------|--|
| Certificates        |              |  |
|                     | CCC          |  |
|                     | CSA          |  |
|                     | cURus        |  |
|                     | EAC          |  |
| ETIM classification |              |  |
|                     |              |  |