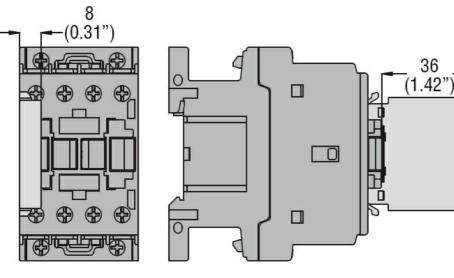

Front lateral

mounting

("69")

### Mechanical features

# Fixing

#### Dimensions



## Wiring diagrams



| Certifications and co | mpliance               |
|-----------------------|------------------------|
| Compliance            |                        |
|                       | CSA C22.2 n° 60947-1   |
|                       | CSA C22.2 n° 60947-5-1 |
|                       | IEC/EN 60947-1         |
|                       | IEC/EN 60947-5-1       |
|                       | UL 60947-1             |

11G48120



## **11G48120** AUXILIARY CONTACT FOR FRONT LATERAL MOUNTING. FASTON TERMINALS, FOR BF... SERIES CONTACTORS, 2NO

|                     | UL 60947-5-1 |  |
|---------------------|--------------|--|
| Certificates        |              |  |
|                     | CCC          |  |
|                     | CSA          |  |
|                     | cURus