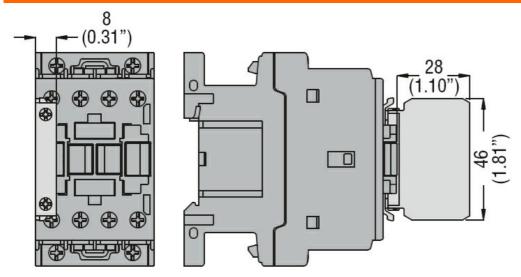

# AUXILIARY CONTACT FOR FRONT LATERAL MOUNTING. SCREW TERMINALS, FOR BF... SERIES CONTACTORS, 1EM (EARLY BREAK)



## Mechanical features

Fixing Front lateral mounting

## **Dimensions**



## Wiring diagrams

## Certifications and compliance

Compliance

CSA C22.2 n° 60947-1

CSA C22.2 n° 60947-5-1

IEC/EN 60947-1

IEC/EN 60947-5-1

UL 60947-1

UL 60947-5-1

Certificates

CCC



## 11G41810A

AUXILIARY CONTACT FOR FRONT LATERAL MOUNTING. SCREW TERMINALS, FOR BF... SERIES CONTACTORS, 1EM (EARLY BREAK)

| CSA   |  |
|-------|--|
| cURus |  |
| EAC   |  |

ETIM classification

ETIM 8.0

EC000041 -Auxiliary contact block