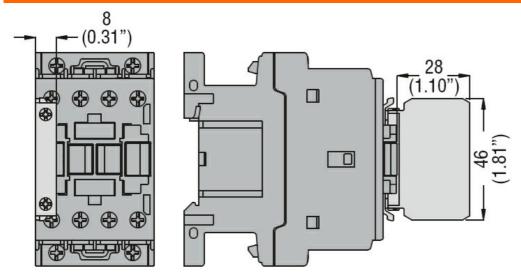

# AUXILIARY CONTACT FOR FRONT LATERAL MOUNTING. SCREW TERMINALS, FOR BF... SERIES CONTACTORS, 1LB (LATE BREAK)



## Mechanical features

Fixing Front lateral mounting

## **Dimensions**



## Wiring diagrams



# Certifications and compliance

#### Compliance

CSA C22.2 n° 60947-1 CSA C22.2 n° 60947-5-1

IEC/EN 60947-1

IEC/EN 60947-5-1

UL 60947-1

UL 60947-5-1

## Certificates



## 11G41801D

AUXILIARY CONTACT FOR FRONT LATERAL MOUNTING. SCREW TERMINALS, FOR BF... SERIES CONTACTORS, 1LB (LATE BREAK)

| CCC   |  |  |
|-------|--|--|
| CSA   |  |  |
| cURus |  |  |
| EAC   |  |  |

ETIM classification

ETIM 8.0

EC000041 -Auxiliary contact block