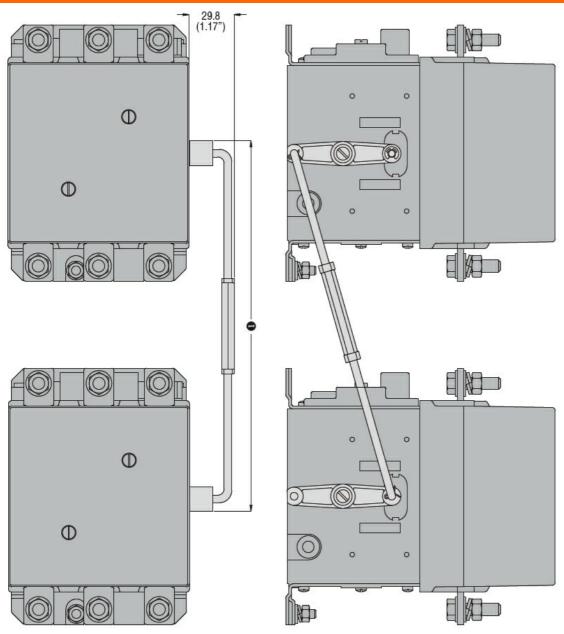

Dimensions



## Certifications and compliance

| $\sim$ |   |    | . P   |    |   |  |  |
|--------|---|----|-------|----|---|--|--|
| C      | o | mr | oliar | ٦C | e |  |  |
| -      |   |    |       |    | - |  |  |
|        |   |    |       |    |   |  |  |

|                     | CSA C22.2 n° 60947-1   |                                                                                   |
|---------------------|------------------------|-----------------------------------------------------------------------------------|
|                     | CSA C22.2 n° 60947-4-1 |                                                                                   |
|                     | IEC/EN 60947-1         |                                                                                   |
|