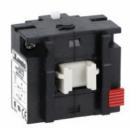

## 11G272380 MECHANICAL LATCH. SCREW TERMINALS FOR BF40-BF94

**11G272380** MECHANICAL LATCH. SCREW TERMINALS FOR BF40-BF94

ETIM 8.0

EC002498 -Accessories/spare parts for lowvoltage switch technology