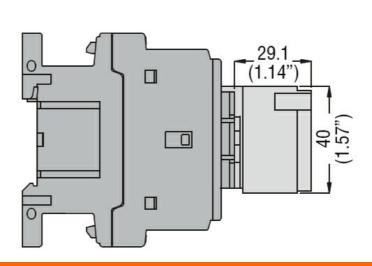

## 11G272380 MECHANICAL LATCH. SCREW TERMINALS FOR BF40-BF94



## Dimensions





## Wiring diagrams



## Certifications and compliance

| Compliance         |                                                                                                                 |
|--------------------|-----------------------------------------------------------------------------------------------------------------|
|                    | CSA C22.2 n° 60947-1                                                                                            |
|                    | IEC/EN 60947-1                                                                                                  |
|                    | UL 60947-1                                                                                                      |
| Certificates       |