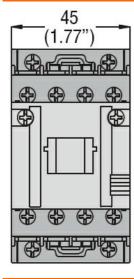

## 11G272380 MECHANICAL LATCH. SCREW TERMINALS FOR BF40-BF94



## Dimensions





## Wiring diagrams



## Certifications and compliance

| Compliance         |                                                                                                                 |
|--------------------|-----------------------------------------------------------------------------------------------------------------|
|                    | CSA C22.2 n° 60947-1                                                                                            |
|                    | IEC/EN 60947-1                                                                                                  |
|                    | UL 60947-1                                                                                                      |
| Certificates       |