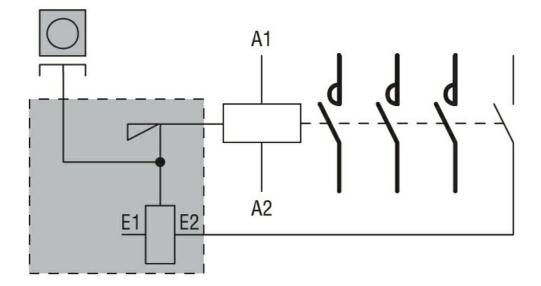

## 11G272380 MECHANICAL LATCH. SCREW TERMINALS FOR BF40-BF94



## Dimensions





## Wiring diagrams



## Certifications and compliance

| Compliance         |                                                                                                                 |
|--------------------|-----------------------------------------------------------------------------------------------------------------|
|                    | CSA C22.2 n° 60947-1                                                                                            |
|                    | IEC/EN 60947-1                                                                                                  |
|                    | UL 60947-1                                                                                                      |
| Certificates       |