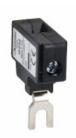

1P enlarged terminals. 1x6mm² for BF26...BF38 11G232

## ONE-POLE ENLARGED TERMINAL, 1-6MMQ FOR BF26-BF38 CONTACTORS

ETIM 8.0

EC002498 -Accessories/spare parts for lowvoltage switch technology