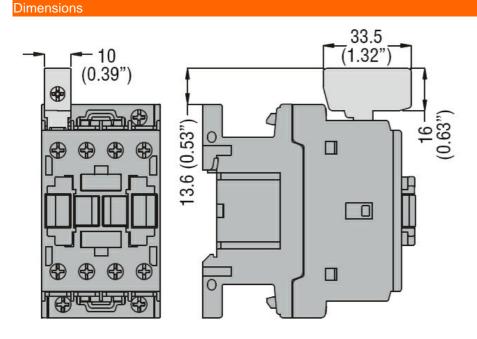

## Product type designation

| Contact characteristics         |     |      |      |
|---------------------------------|-----|------|------|
| Number of poles                 |     | Nr.  | 1    |
| Tightening torque for terminals |     |      |      |
|                                 | min | Nm   | 1.5  |
|                                 | max | Nm   | 1.8  |
|                                 | min | lbin | 13.2 |
|                                 | max | lbin | 18   |
| Mechanical features             |     |      |      |
| Weight                          |     | g    | 9    |