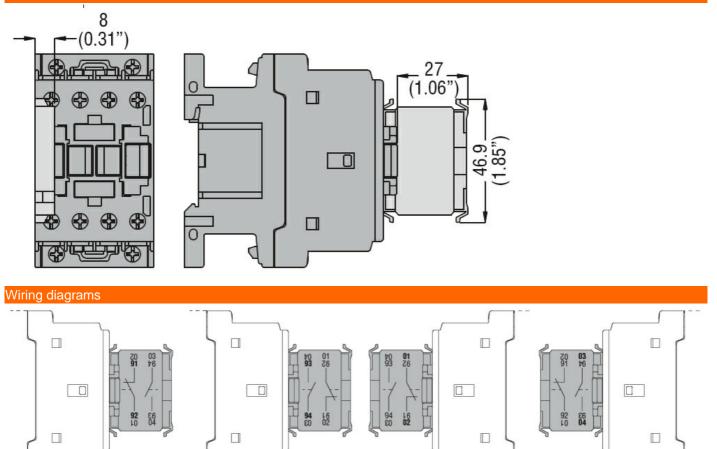

# Fixing

### Dimensions

The termination of the G218 auxiliary contact has more than one numbering due to the fact that the block can assume various mounting positions. See the numbering in boldface for a correct interpretation.