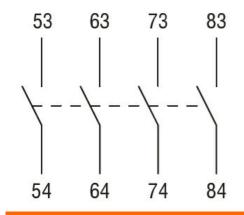

## Contact characteristics

| Tightening torque for terminals     |     |      |   |
|-------------------------------------|-----|------|---|
|                                     | min | lbin | 9 |
|                                     | max | lbin | 9 |
| Tightening torque for coil terminal |     |      |   |
|                                     | min | lbin | 9 |
|                                     | max | lbin | 9 |
| Dimonsions                          |     |      |   |





Wiring diagrams



## Certifications and compliance

| Compliance   |                        |
|--------------|------------------------|
|              | CSA C22.2 n° 60947-1   |
|              | CSA C22.2 n° 60947-5-1 |
|              | IEC/EN 60947-1         |
|              | IEC/EN 60947-5-1       |
|              | UL 60947-1             |
|              | UL 60947-5-1           |
| Certificates |                        |
|              | CCC                    |
|              | cULus                  |
|              | EAC                    |
|              |                        |



ETIM classification

ETIM 8.0

EC000041 -Auxiliary contact block