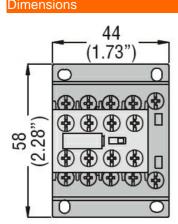

## Contact characteristics

| Tightening torque for terminals     |     |      |   |
|-------------------------------------|-----|------|---|
|                                     | min | lbin | 9 |
|                                     | max | lbin | 9 |
| Tightening torque for coil terminal |     |      |   |
|                                     | min | lbin | 9 |
|                                     | max | lbin | 9 |
| Dimonsions                          |     |      |   |