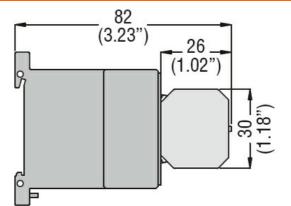

## Contact characteristics

| Tightening torque for terminals     |     |      |   |
|-------------------------------------|-----|------|---|
|                                     | min | lbin | 9 |
|                                     | max | lbin | 9 |
| Tightening torque for coil terminal |     |      |   |
|                                     | min | lbin | 9 |
|                                     | max | lbin | 9 |
| Dimonsions                          |     |      |   |