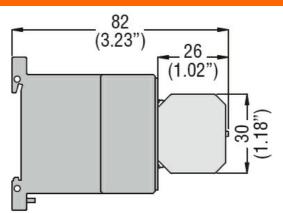

## Contact characteristics

| Tightening torque for terminals     |     |      |   |
|-------------------------------------|-----|------|---|
|                                     | min | lbin | 9 |
|                                     | max | lbin | 9 |
| Tightening torque for coil terminal |     |      |   |
|                                     | min | lbin | 9 |
|                                     | max | lbin | 9 |
| Dimonsions                          |     |      |   |