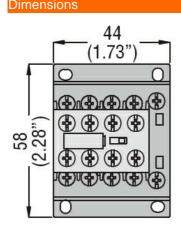

## Contact characteristics

| Tightening torque for terminals     |     |      |   |
|-------------------------------------|-----|------|---|
|                                     | min | lbin | 9 |
|                                     | max | lbin | 9 |
| Tightening torque for coil terminal |     |      |   |
|                                     | min | lbin | 9 |
|                                     | max | lbin | 9 |
| Dimonsions                          |     |      |   |