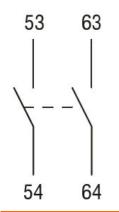

## Contact characteristics

| Tightening torque for terminals     |     |      |   |
|-------------------------------------|-----|------|---|
|                                     | min | lbin | 9 |
|                                     | max | lbin | 9 |
| Tightening torque for coil terminal |     |      |   |
|                                     | min | lbin | 9 |
|                                     | max | lbin | 9 |
| Dimonsions                          |     |      |   |





Wiring diagrams



## Certifications and compliance Compliance

| Compliance   |                        |
|--------------|------------------------|
|              | CSA C22.2 n° 60947-1   |
|              | CSA C22.2 n° 60947-5-1 |
|              | IEC/EN 60947-1         |
|              | IEC/EN 60947-5-1       |
|              | UL 60947-1             |
|              | UL 60947-5-1           |
| Certificates |                        |
|              | CCC                    |
|              | cULus                  |
|              | EAC                    |
|              |                        |



ETIM classification

ETIM 8.0

EC000041 -Auxiliary contact block