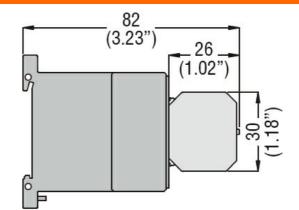

## Contact characteristics

| Tightening torque for terminals     |     |      |   |
|-------------------------------------|-----|------|---|
|                                     | min | lbin | 9 |
|                                     | max | lbin | 9 |
| Tightening torque for coil terminal |     |      |   |
|                                     | min | lbin | 9 |
|                                     | max | lbin | 9 |
| Dimensions                          |     |      |   |