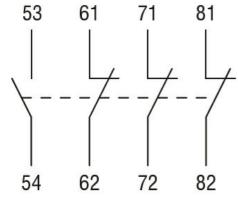

Wiring diagrams

**11BGXF1013** AUXILIARY CONTACT, FASTON TERMINALS,FOR BG... SERIES MINI-CONTACTORS, 1NO+3NC

ETIM classification

ETIM 8.0

EC000041 -Auxiliary contact block