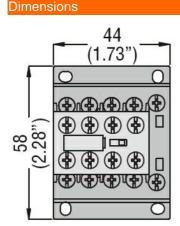

## Contact characteristics

| Tightening torque for terminals     |     |      |   |
|-------------------------------------|-----|------|---|
|                                     | min | lbin | 9 |
|                                     | max | lbin | 9 |
| Tightening torque for coil terminal |     |      |   |
|                                     | min | lbin | 9 |
|                                     | max | lbin | 9 |
| Dimensions                          |     |      |   |