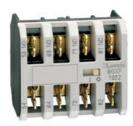

**11BGXF1013** AUXILIARY CONTACT, FASTON TERMINALS,FOR BG... SERIES MINI-CONTACTORS, 1NO+3NC

ETIM classification

ETIM 8.0

EC000041 -Auxiliary contact block