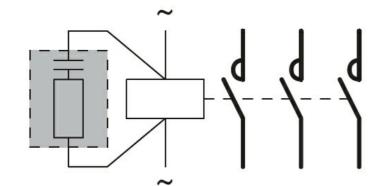

## Contact characteristics . .

| Tightening torque for terminals     |     |      |   |
|-------------------------------------|-----|------|---|
|                                     | min | lbin | 9 |
|                                     | max | lbin | 9 |
| Tightening torque for coil terminal |     |      |   |
|                                     | min | lbin | 9 |
|                                     | max | lbin | 9 |
| Dimonsions                          |     |      |   |



## Wiring diagrams



## Certifications and compliance

| Compliand   | e                                                                                                                                                                                                                                                                                   |       |
|-------------|-------------------------------------------------------------------------------------------------------------------------------------------------------------------------------------------------------------------------------------------------------------------------------------|-------|
| •           | CSA C22.2 n° 60947-1