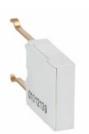

11BGX79048

QUICK CONNECT SURGE SUPPRESSOR FOR BG... SERIES MINI-CONTACTORS, ≤48VAC (RESISTOR-CAPACITOR)

ETIM 8.0

EC002565 -Filter circuit coil for low-voltage