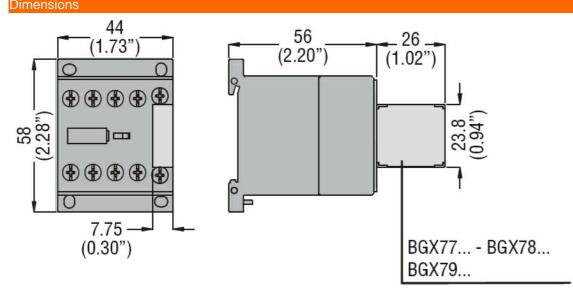

## Contact characteristics . .

| Tightening torque for terminals     |     |      |   |
|-------------------------------------|-----|------|---|
|                                     | min | lbin | 9 |
|                                     | max | lbin | 9 |
| Tightening torque for coil terminal |     |      |   |
|                                     | min | lbin | 9 |
|                                     | max | lbin | 9 |
| Dimonsions                          |     |      |   |