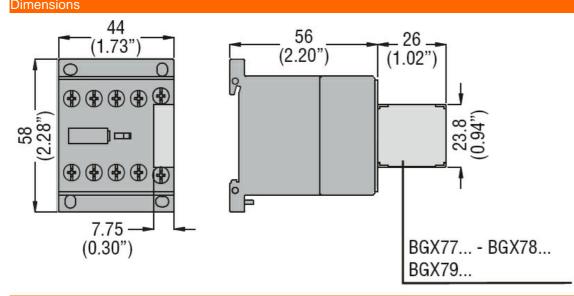

## Contact characteristics

| Tightening torque for terminals     |     |      |   |
|-------------------------------------|-----|------|---|
|                                     | min | lbin | 9 |
|                                     | max | lbin | 9 |
| Tightening torque for coil terminal |     |      |   |
|                                     | min | lbin | 9 |
|                                     | max | lbin | 9 |
| Dimonsions                          |     |      |   |