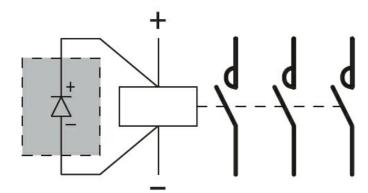

## **11BGX78225** QUICK CONNECT SURGE SUPPRESSOR FOR BG... SERIES MINI-CONTACTORS, ≤225VDC (DIODE)



## Contact characteristics

| Tightening torque for terminals     |     |      |   |
|-------------------------------------|-----|------|---|
|                                     | min | lbin | 9 |
|                                     | max | lbin | 9 |
| Tightening torque for coil terminal |     |      |   |
|                                     | min | lbin | 9 |
|                                     | max | lbin | 9 |
| Dimonsions                          |     |      |   |



## Wiring diagrams



## Certifications and compliance

| Compliance  | e                                                                                                                                                                                                                                                                                   |       |
|-------------|-------------------------------------------------------------------------------------------------------------------------------------------------------------------------------------------------------------------------------------------------------------------------------------|-------|
|             | CSA C22.2 n° 60947-1